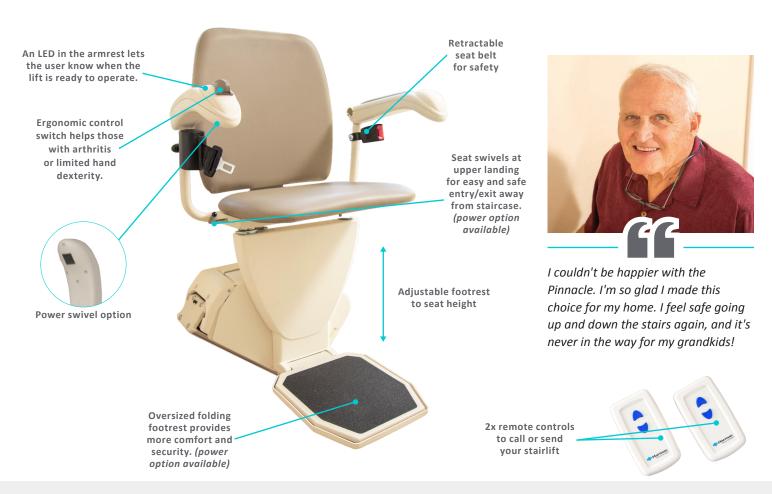

- Just 10 1/2" wide when folded
- Ergonomic control switch
- No lubrication required
- Retractable seat belt

### **SL600 PRODUCT SPECIFICATIONS**

| WEIGHT CAPACITY | 350 lb                                                                                                                                               | TRACK LENGTH       | 15' 6" to 70'                                                                                                                                                                                                                                |
|-----------------|------------------------------------------------------------------------------------------------------------------------------------------------------|--------------------|----------------------------------------------------------------------------------------------------------------------------------------------------------------------------------------------------------------------------------------------|
| SPEED           | 20 FPM                                                                                                                                               | SEAT SIZE          | 19" x 16"                                                                                                                                                                                                                                    |
| INCLINE LIMITS  | 27° to 52°*  * inclines above 45° may require local jurisdiction approval.                                                                           | FOOTREST SIZE      | 12.3" x 13.2"<br>17" - 22" height adjustable                                                                                                                                                                                                 |
| FOLDED WIDTH    | - $10 \frac{1}{2}$ " from wall<br>- $13.6$ " with folding rail                                                                                       | DRIVE              | <ul><li>Patented nylon polymer gear rack</li><li>Helical worm gear</li></ul>                                                                                                                                                                 |
| WARRANTY        | <ul><li>Limited lifetime on drive system,<br/>structure</li><li>1-year battery</li></ul>                                                             | OPTIONS            | <ul> <li>Automatic folding rail</li> <li>Extra rail</li> <li>Key lock</li> <li>Manual lowering tool</li> <li>Power Footrest</li> <li>Power Swivel</li> </ul>                                                                                 |
| CERTIFIED       | <ul> <li>ETL listed</li> <li>CSA B44.1/ASME A17.5-2019</li> <li>Safety standard ASME A18.1-2020</li> <li>Rated commercial and residential</li> </ul> | SAFETY<br>FEATURES | <ul> <li>Retractable seat belt</li> <li>Overspeed brake</li> <li>LED alert system in armrest</li> <li>Swivel seat with interlock</li> <li>Chassis obstruction sensor</li> <li>Footrest obstruction sensor</li> <li>Padded armrest</li> </ul> |