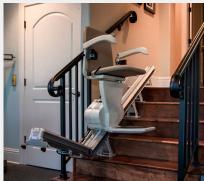

## PINNACLE SL600 STRAIGHT STAIRLIFT

### HARMAR'S MOST COMPACT STAIR LIFT

The Pinnacle SL600 has earned its name and reputation for standing above the rest. Design, form, and function come together to make Pinnacle reliable, durable, and the most sought after stair lift available.

What makes Pinnacle different? It's what you don't see, the patented helical worm gear and reinforced nylon polymer gear rack. This drive system eliminates maintenance, and provides you with savings on lower energy bills and delivers a smooth ride.

- Just 10 1/2" wide when folded
- Ergonomic control switch
- No lubrication required
- Retractable seat belt