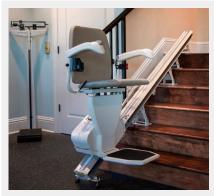

## PINNACLE SL600 STRAIGHT STAIRLIFT

### HARMAR'S MOST COMPACT STAIR LIFT

The Pinnacle SL600 has earned its name and reputation for standing above the rest. Design, form, and function come together to make Pinnacle reliable, durable, and the most sought after stair lift available.

What makes Pinnacle different? It's what you don't see, the patented helical worm gear and reinforced nylon polymer gear rack. This drive system eliminates maintenance, and provides you with savings on lower energy bills and delivers a smooth ride.

- Just 10 1/2" wide when folded
- Ergonomic control switch
- No lubrication required
- Retractable seat belt