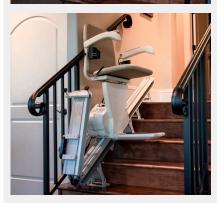

#### **CLEAR WALKWAYS**

Harmar's exclusive automatic and mechanical folding rail (optional) removes obstructions and trip hazards at the lower landing area. Its operation is automatic, the user does not need to stop or have someone else assist. And since it's mechanical, there are no additional switches or controls.