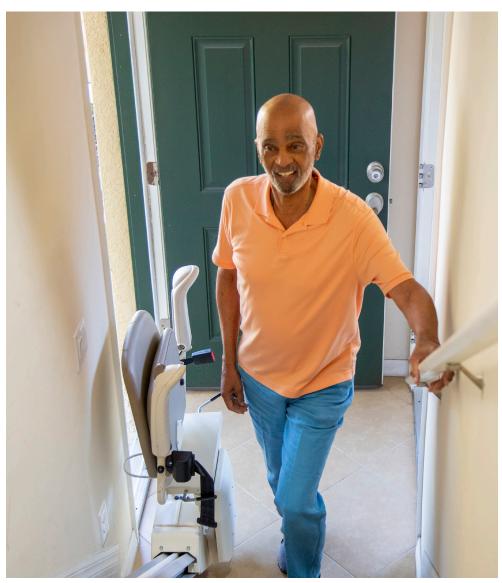

### HARMAR'S MOST COMPACT STAIR LIFT

The Pinnacle SL600 has earned its name and reputation for standing above the rest. Design, form, and function come together to make Pinnacle reliable, durable, and the most sought after stair lift available.

What makes Pinnacle different? It's what you don't see, the patented helical worm gear and reinforced nylon polymer gear rack. This drive system eliminates maintenance, and provides you with savings on lower energy bills and delivers a smooth ride.