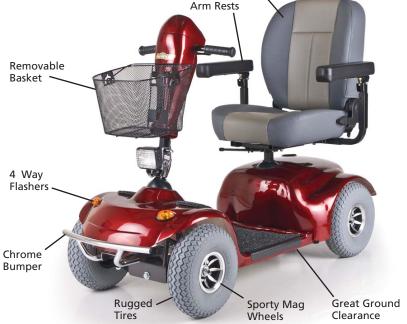

## **Features**

- 500 lb weight capacity
- Speeds up to 7 mph
- Bright safety lights
- 22 NF batteries
- Up to 18 Mile Range
- 4-Way Flashers Great Warranty

- Removable basket

Autolight

Key Switch

Rubber

Grips