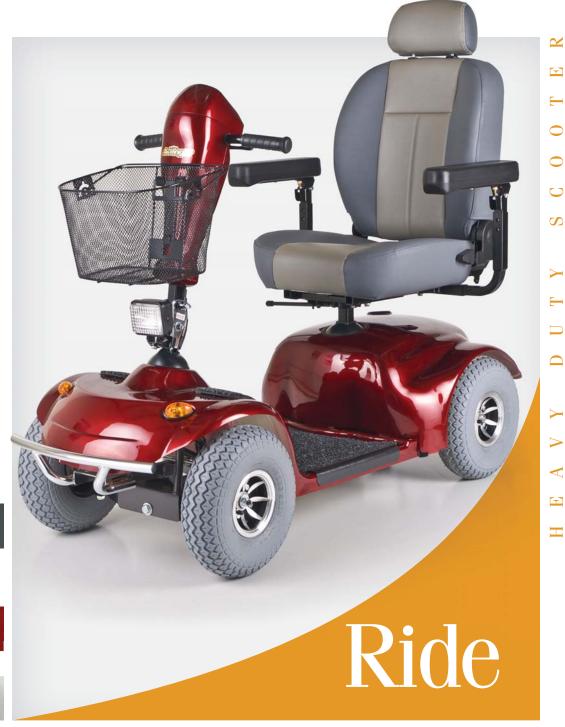

Avenger

4 wheel

Seat Color Charcoal Vinyl

Body Colors Silver Re

> The Golden Avenger four-wheel, heavy duty scooter provides an impressive blend of rugged outdoor maneuverability while giving a smooth, comfortable ride over a variety of

nature's most challenging terrains. Featuring a 500 lb. weight capacity, the Avenger comes standard with NF22 batteries providing a range of 18 miles.

GA-541

## **Features**

- 500 lb weight capacity
- Speeds up to 7 mph
- Bright safety lights
- 22 NF batteries
- Up to 18 Mile Range
- 4-Way Flashers Great Warranty

- Removable basket

Autolight

Key Switch

Rubber

Grips