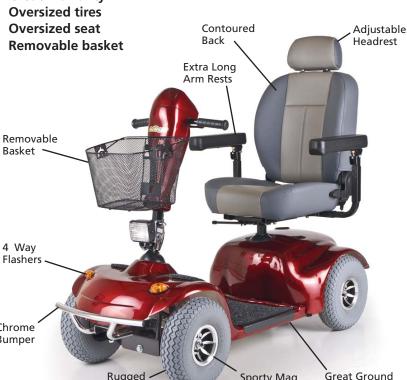

## **Features**

- 500 lb weight capacity
- Speeds up to 7 mph
- Bright safety lights
- 22 NF batteries
- Up to 18 Mile Range
- 4-Way Flashers Great Warranty

- Removable basket

Autolight

Key Switch

Rubber

Grips