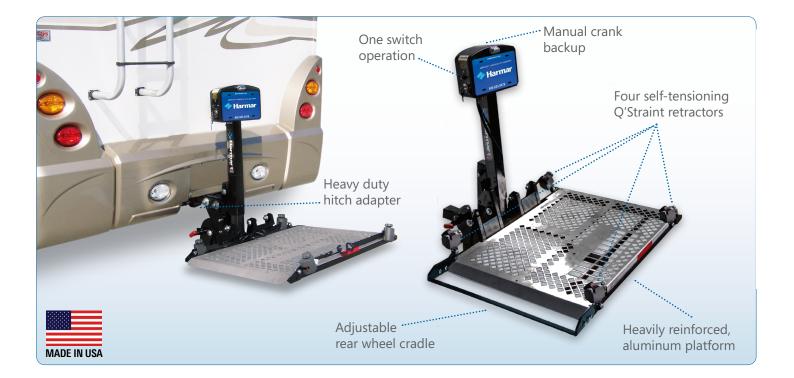

### FEATURES

- Engineered to handle the added stress from RV's
- Carries virtually all scooters AND power chairs
- Four self-tensioning Q'Straint retractors
- No scooter or power chair modifications
- Manual crank backup & license plate mount included
- Drop Hitch Adapter standard (adjustable up to 26" hitch height)
- Pusher Hitch Adapter upgrade available (adjustable up to 32" hitch height)

## SPECIFICATIONS

Aluminum deck size:

Installed weight: Hitch height (range):

Hitch Class: Warranty: 27.5" x 39"; adjustable cradle extends up to 46" 105 lbs 5" – 26"; upgrade to 32" available III or greater 3-year transferable

### DESCRIPTION

The first and only one of its kind, the revolutionary AL300RV is designed specifically for RVs.

This heavily reinforced lift is engineered to withstand the rigors of RV travel and the HD hitch adapter will fit virtually any RV. This lift will accommodate power chairs and scooters and like all Harmar's vehicle lifts, it is manufactured in the USA and arrives pre-assembled and ready to install.