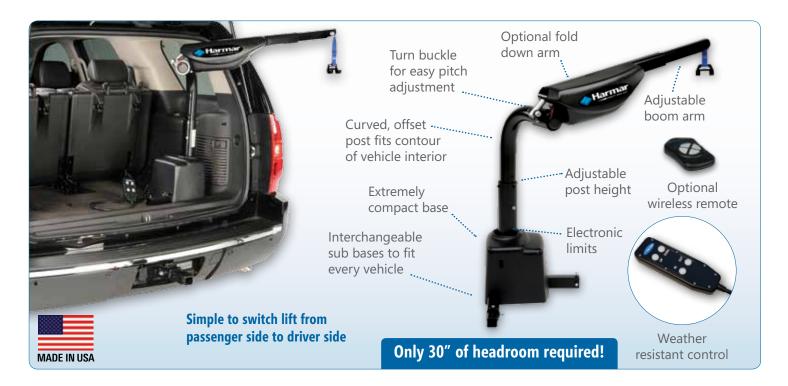

## **FEATURES**

- Fully powered lifting and rotation for effortless loading
- Only 30" of headroom required
- Extremely adjustable base & boom
- Offset post allows the mobility device to be safely unloaded on the side of the vehicle
- Can be installed on either side of vehicle
- Weather resistant
- Optional fold down arm

## **SPECIFICATIONS**

Lifting Capacity: 400 lbs (181 kgs)
Operation: Power lifting & rotation

Adjustable Boom Height: 30" - 40"
Adjustable Boom Length: 25" - 34"
Adjustable Boom Pitch: 0 - 30 degrees

Adjustable Rotation Limit: Yes

## **DESCRIPTION**

The AL425 is Harmar's premier inside, boom-style lift. From its visually pleasing appearance to its highly adaptable design, the AL425 sets a new standard for inside lifts. Fully powered lifting and rotation, coupled with an optional wireless remote, make the AL425 the easiest to use and install inside lift in the industry. It is the perfect solution to stow your power chair or scooter inside your van, truck or SUV. With the AL425, there's no reason not to get out and enjoy life!