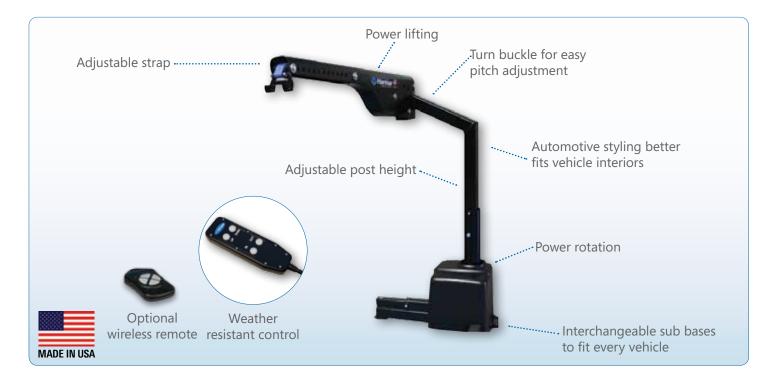

## **FEATURES**

- A light duty and economical, yet effective solution
- Powered rotation and lifting
- Adjustable base with telescoping boom strap
- Weather resistant hand control
- Curved, offset post allows mobility device to be delivered to passenger's or driver's side

#### SPECIFICATIONS

Lifting Capacity: Operation: Adj. Boom Height: Adj. Boom Length: Adj. Boom Pitch: Warranty: 250 lbs (113 kgs) Power lifting & rotation 30" - 40" 22" - 34" 0 - 30 degrees 3-year transferable

## DESCRIPTION

Harmar's AL225 is an innovative and feature filled boom style lift. Without sacrificing quality and safety, the AL225 is value engineered for use with lighter power chairs and scooters. Power lifting combined with power rotation make loading and unloading your mobility device an effortless task.