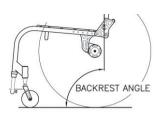

## B FRAME MEASUREMENTS 2/2

| 5 DAOMDEOT HEIGHT                                  |                                                      |                                |                          |                 |                              |              |                  |           |             |       |        |
|----------------------------------------------------|------------------------------------------------------|--------------------------------|--------------------------|-----------------|------------------------------|--------------|------------------|-----------|-------------|-------|--------|
| 5. BACKREST HEIGHT  * Rigidizer bar 3.25"deep std. | ] □8" [                                              | □9" □                          | 10" □11                  | " □12"          | □13"                         | □14"         | □15"             | □16"      | □17"        | □18"  | \$ STD |
| Туре                                               | Lockir                                               | ng mecha                       | <b>n</b> . with adju     | st. height 8    | k angle                      |              |                  |           |             |       | \$ STD |
|                                                    | □ Double Locking mechan. with adjust. height & angle |                                |                          |                 |                              |              |                  |           |             |       | \$ 25  |
|                                                    | □Foldin                                              | g with ac                      | <b>just.</b> height      | & angle         |                              |              |                  |           |             |       | \$ NCO |
|                                                    | Custo                                                | m Backre                       | et                       |                 | ~                            | 956          |                  |           |             |       | \$ 150 |
|                                                    | (ie: double                                          | rigidizer ba                   | s, custom dep            | oth, (          | ")                           | 9-           | ~/               | STD       | 3/4" tubing |       | ψ .σσ  |
|                                                    | custom                                               | height, etc)                   |                          |                 | STD=8"                       |              |                  | 9         | - tubing    |       |        |
|                                                    |                                                      |                                |                          | ,               | • 1                          | 4            |                  | 1         | ")          |       |        |
|                                                    |                                                      |                                |                          | (               | STD=4.8"                     | _            | 1" tubing only   |           | STD=3.25*   |       |        |
| 6. BACKREST ANGLE                                  | Set at (                                             |                                | °) to the                | ground *        | STD 90°                      |              |                  |           |             |       | \$ STD |
| 7. FRONT SEAT HEIGHT                               | □17.5"                                               | □18.0"                         | □18.5" □                 | ]19.0" □1       | 19.5" □2                     | 0.0" 🗆 20    | ).5" <b>2</b> 1. | .0"       |             |       | \$ STD |
| Front Seat Height Ranges                           |                                                      |                                |                          |                 |                              | Front Seat   | Height           |           |             |       |        |
| *=Not Available with Quick<br>Release Caster Axle. | 3"Cas                                                | ter & STD Fo                   | 17.                      |                 | 18.5" 1                      | 9.0" 19.5    | 20.0"            | 20.5" 2   | 1.0"        |       |        |
| The front seat heights are                         | र्थ<br>3"Cas                                         | ter & Springs                  | :                        |                 |                              |              |                  |           |             |       |        |
| impacted by the size of                            | ∞ 4"Cas                                              | ter & Frog Le<br>ter & STD Fo  |                          |                 |                              | *            |                  | _*<br>_   |             |       |        |
| your front caster.                                 | 4"Cas                                                | ter & Springs                  |                          |                 | *                            |              |                  |           | 74.         |       |        |
|                                                    | 5"Cas                                                | ter & Frog Le<br>ter & STD Fo  |                          |                 |                              | *            |                  |           | ] <b>*</b>  |       |        |
|                                                    |                                                      | ter & Springs<br>ter & Frog Le |                          |                 |                              | *            | _*<br>_*         |           | *           |       |        |
|                                                    | 1 0 000                                              | to: a : .og                    | .90                      |                 |                              | 1 = -        | 1 1              |           |             |       |        |
| 8. REAR SEAT HEIGHT                                | □15.0"                                               | □15.5" [                       | □16.0" □1                | 6.5" □17        | .0" □17.                     | 5" □18.      | 0" 🗆 18.5        | 5" □19.0° | "           |       | \$ STD |
| Rear Seat F                                        | -<br>-<br>-leight Range                              | s Re                           | ar Tire Size             | Re              | ar Seat Heig                 | ht           |                  |           |             |       |        |
| The rear seat heights are in                       |                                                      | 24"x1"(                        | 540)                     |                 | 15.0"- 18.0"                 | 110          |                  |           |             |       |        |
| the size of your Tires.                            |                                                      | 24"x1 3<br>25"x1"(             |                          |                 | 15.5"- 18.0"<br>16.0"- 18.0" |              |                  |           |             |       |        |
|                                                    |                                                      | 24"x2"(                        | 540)                     |                 | 16.0"- 18.5"                 |              |                  |           |             |       |        |
|                                                    |                                                      | 26"x1"(5                       | X                        |                 | 16.0"- 19.0"<br>16.5"- 19.0" |              |                  |           |             |       |        |
| 9. CENTER OF GRAVITY                               | □2.0"                                                | □2.5'                          | □3.0                     | )" \(\sigma^4\) | 3.5" [                       | <br>□4.0"    | □4.5"            |           |             |       | \$ STD |
| 9. CLIVILIX OF GRAVIII                             | ] =2.0                                               | □2.5                           | □3.0                     | , .             | J.J [                        | <b>□</b> 4.0 | □4.5             |           |             |       | ψ 31D  |
|                                                    | ^                                                    |                                |                          | E               |                              |              |                  |           |             |       |        |
|                                                    | Ampu                                                 | tee Axle P                     | late                     |                 | 5                            |              |                  |           |             |       | \$ 107 |
|                                                    |                                                      |                                | 6                        |                 | 7                            |              |                  |           |             |       |        |
|                                                    |                                                      |                                | //_                      |                 | <b>6</b>                     |              |                  |           |             |       |        |
|                                                    |                                                      |                                |                          | 10000           |                              |              |                  |           |             |       |        |
|                                                    |                                                      | <u> </u>                       | Un (V                    |                 |                              |              |                  |           |             |       |        |
| 10. CAMBER ANGLE                                   | □2°                                                  | <b>□</b> 4°                    | □6°                      | □8° ·           |                              |              |                  |           |             |       | \$ STD |
| 44 ====================================            | <u>.</u>                                             |                                |                          |                 |                              |              | 7.4.50           |           |             |       |        |
| 11. FRONT OF SEAT SLING TO FOOTREST                | ★□15.5'                                              |                                | .0" ★□1<br>19.5", 20.0", |                 |                              |              | □18.0"           | □18.5"    | □19.0"      | •     | \$ STD |
|                                                    |                                                      |                                | 2.0" shorter tha         |                 |                              | 9.11         |                  |           |             |       |        |
| HIGH MOUNT □11.0" □1                               | 1.5" 🗆 12                                            | 2.0" □12                       | 2.5" □13.0               | " □13.5"        | □14.0"                       | □14.5" [     | □15.0" □         | □15.5" □  | ]16.0" □    | 16.5" | \$ 65  |
| With Risers or Clamps  12. INSIDE WHEEL            | □3/4" *                                              |                                | □1 1/4"                  | □1 1/2"         | □1 3/4'                      | ' □2"        |                  |           |             |       | \$ STD |
| CLEARANCE                                          |                                                      |                                | rance not availa         |                 |                              | <b>□∠</b>    |                  |           |             |       | φ 31D  |
|                                                    |                                                      |                                | 1.119                    |                 | - · ·                        |              |                  | <b>a</b>  |             | 1 "   |        |
| NOTE Eclipse is a custom mad your request here. Co |                                                      |                                |                          |                 |                              |              |                  |           |             |       |        |
| wheelchair. If it can be                           |                                                      |                                |                          |                 |                              |              |                  | .,        | 5 -7        |       |        |
|                                                    |                                                      |                                |                          |                 |                              |              |                  |           |             |       |        |
|                                                    |                                                      |                                |                          |                 |                              |              | 0 =              | -1-1-0    | tion D 1    | /0 ^  |        |
|                                                    |                                                      |                                |                          |                 |                              |              |                  | otal Sec  |             | ,     |        |
|                                                    |                                                      |                                |                          |                 |                              |              | Sub I            | otal Sec  |             |       |        |
|                                                    |                                                      |                                |                          |                 |                              |              |                  | lotal S   | Section     | В \$  |        |