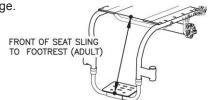

## B FRAME MEASUREMENTS 2/2

| 5 DAOMDEOT HEIGHT                                  |                                                      |                                |                          |                 |                              |              |                  |           |             |       |        |
|----------------------------------------------------|------------------------------------------------------|--------------------------------|--------------------------|-----------------|------------------------------|--------------|------------------|-----------|-------------|-------|--------|
| 5. BACKREST HEIGHT  * Rigidizer bar 3.25"deep std. | ] □8" [                                              | □9" □                          | 10" □11                  | " □12"          | □13"                         | □14"         | □15"             | □16"      | □17"        | □18"  | \$ STD |
| Туре                                               | Lockir                                               | ng mecha                       | <b>n</b> . with adju     | st. height 8    | k angle                      |              |                  |           |             |       | \$ STD |
|                                                    | □ Double Locking mechan. with adjust. height & angle |                                |                          |                 |                              |              |                  |           |             |       | \$ 25  |
|                                                    | □Foldin                                              | g with ac                      | <b>just.</b> height      | & angle         |                              |              |                  |           |             |       | \$ NCO |
|                                                    | Custo                                                | m Backre                       | et                       |                 | ~                            | 956          |                  |           |             |       | \$ 150 |
|                                                    | (ie: double                                          | rigidizer ba                   | s, custom dep            | oth, (          | ")                           | 9-           | ~/               | STD       | 3/4" tubing |       | ψ .σσ  |
|                                                    | custom                                               | height, etc)                   |                          |                 | STD=8"                       |              |                  | 9         | - tubing    |       |        |
|                                                    |                                                      |                                |                          | ,               | • 1                          | 4            |                  | 1         | ")          |       |        |
|                                                    |                                                      |                                |                          | (               | STD=4.8"                     | _            | 1" tubing only   |           | STD=3.25*   |       |        |
| 6. BACKREST ANGLE                                  | Set at (                                             |                                | °) to the                | ground *        | STD 90°                      |              |                  |           |             |       | \$ STD |
| 7. FRONT SEAT HEIGHT                               | □17.5"                                               | □18.0"                         | □18.5" □                 | ]19.0" □1       | 19.5" □2                     | 0.0" 🗆 20    | ).5" <b>2</b> 1. | .0"       |             |       | \$ STD |
| Front Seat Height Ranges                           |                                                      |                                |                          |                 |                              | Front Seat   | Height           |           |             |       |        |
| *=Not Available with Quick<br>Release Caster Axle. | 3"Cas                                                | ter & STD Fo                   | 17.                      |                 | 18.5" 1                      | 9.0" 19.5    | 20.0"            | 20.5" 2   | 1.0"        |       |        |
| The front seat heights are                         | र्थ<br>3"Cas                                         | ter & Springs                  | :                        |                 |                              |              |                  |           |             |       |        |
| impacted by the size of                            | ∞ 4"Cas                                              | ter & Frog Le<br>ter & STD Fo  |                          |                 |                              | *            |                  | _*<br>_   |             |       |        |
| your front caster.                                 | 4"Cas                                                | ter & Springs                  |                          |                 | *                            |              |                  |           | 74.         |       |        |
|                                                    | 5"Cas                                                | ter & Frog Le<br>ter & STD Fo  |                          |                 |                              | *            |                  |           | ] <b>*</b>  |       |        |
|                                                    |                                                      | ter & Springs<br>ter & Frog Le |                          |                 |                              | *            | _*<br>_*         |           | *           |       |        |
|                                                    | 1 0 000                                              | to: a : .og                    | .90                      |                 |                              | 1 = -        | 1 1              |           |             |       |        |
| 8. REAR SEAT HEIGHT                                | □15.0"                                               | □15.5" [                       | □16.0" □1                | 6.5" □17        | .0" □17.                     | 5" □18.      | 0" 🗆 18.5        | 5" □19.0° | "           |       | \$ STD |
| Rear Seat F                                        | -<br>-<br>-leight Range                              | s Re                           | ar Tire Size             | Re              | ar Seat Heig                 | ht           |                  |           |             |       |        |
| The rear seat heights are in                       |                                                      | 24"x1"(                        | 540)                     |                 | 15.0"- 18.0"                 | 110          |                  |           |             |       |        |
| the size of your Tires.                            |                                                      | 24"x1 3<br>25"x1"(             |                          |                 | 15.5"- 18.0"<br>16.0"- 18.0" |              |                  |           |             |       |        |
|                                                    |                                                      | 24"x2"(                        | 540)                     |                 | 16.0"- 18.5"                 |              |                  |           |             |       |        |
|                                                    |                                                      | 26"x1"(5                       | X                        |                 | 16.0"- 19.0"<br>16.5"- 19.0" |              |                  |           |             |       |        |
| 9. CENTER OF GRAVITY                               | □2.0"                                                | □2.5'                          | □3.0                     | )" \(\sigma^4\) | 3.5" [                       | <br>□4.0"    | □4.5"            |           |             |       | \$ STD |
| 9. CLIVILIX OF GRAVIII                             | ] =2.0                                               | □2.5                           | □3.0                     | , .             | J.J [                        | <b>□</b> 4.0 | □4.5             |           |             |       | ψ 31D  |
|                                                    | ^                                                    |                                |                          | E               |                              |              |                  |           |             |       |        |
|                                                    | Ampu                                                 | tee Axle P                     | late                     |                 | 5                            |              |                  |           |             |       | \$ 107 |
|                                                    |                                                      |                                | 6                        |                 | 7                            |              |                  |           |             |       |        |
|                                                    |                                                      |                                | //_                      |                 | <b>6</b>                     |              |                  |           |             |       |        |
|                                                    |                                                      |                                |                          | 10000           |                              |              |                  |           |             |       |        |
|                                                    |                                                      | <u> </u>                       | Un (V                    |                 |                              |              |                  |           |             |       |        |
| 10. CAMBER ANGLE                                   | □2°                                                  | <b>□</b> 4°                    | □6°                      | □8° ·           |                              |              |                  |           |             |       | \$ STD |
| 44 ====================================            | <u>.</u>                                             |                                |                          |                 |                              |              | 7.4.50           |           |             |       |        |
| 11. FRONT OF SEAT SLING TO FOOTREST                | ★□15.5'                                              |                                | .0" ★□1<br>19.5", 20.0", |                 |                              |              | □18.0"           | □18.5"    | □19.0"      | •     | \$ STD |
|                                                    |                                                      |                                | 2.0" shorter tha         |                 |                              | 9.11         |                  |           |             |       |        |
| HIGH MOUNT □11.0" □1                               | 1.5" 🗆 12                                            | 2.0" □12                       | 2.5" □13.0               | " □13.5"        | □14.0"                       | □14.5" [     | □15.0" □         | □15.5" □  | ]16.0" □    | 16.5" | \$ 65  |
| With Risers or Clamps  12. INSIDE WHEEL            | □3/4" *                                              |                                | □1 1/4"                  | □1 1/2"         | □1 3/4'                      | ' □2"        |                  |           |             |       | \$ STD |
| CLEARANCE                                          |                                                      |                                | rance not availa         |                 |                              | <b>□∠</b>    |                  |           |             |       | φ 31D  |
|                                                    |                                                      |                                | 1.119                    |                 | - · ·                        |              |                  | <b>a</b>  |             | 1 "   |        |
| NOTE Eclipse is a custom mad your request here. Co |                                                      |                                |                          |                 |                              |              |                  |           |             |       |        |
| wheelchair. If it can be                           |                                                      |                                |                          |                 |                              |              |                  | .,        | 5 -7        |       |        |
|                                                    |                                                      |                                |                          |                 |                              |              |                  |           |             |       |        |
|                                                    |                                                      |                                |                          |                 |                              |              | 0 =              | -1-1-0    | tion D 1    | /0 ^  |        |
|                                                    |                                                      |                                |                          |                 |                              |              |                  | otal Sec  |             | ,     |        |
|                                                    |                                                      |                                |                          |                 |                              |              | Sub I            | otal Sec  |             |       |        |
|                                                    |                                                      |                                |                          |                 |                              |              |                  | lotal S   | Section     | В \$  |        |