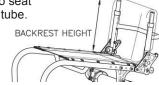

## B FRAME MEASUREMENTS 2/2

| 5 DAOMDEOT HEIGHT                                  |                                                      |                                |                          |                 |                              |              |                  |           |             |       |        |
|----------------------------------------------------|------------------------------------------------------|--------------------------------|--------------------------|-----------------|------------------------------|--------------|------------------|-----------|-------------|-------|--------|
| 5. BACKREST HEIGHT  * Rigidizer bar 3.25"deep std. | ] □8" [                                              | □9" □                          | 10" □11                  | " □12"          | □13"                         | □14"         | □15"             | □16"      | □17"        | □18"  | \$ STD |
| Туре                                               | Lockir                                               | ng mecha                       | <b>n</b> . with adju     | st. height 8    | k angle                      |              |                  |           |             |       | \$ STD |
|                                                    | □ Double Locking mechan. with adjust. height & angle |                                |                          |                 |                              |              |                  |           |             |       | \$ 25  |
|                                                    | □Foldin                                              | g with ac                      | <b>just.</b> height      | & angle         |                              |              |                  |           |             |       | \$ NCO |
|                                                    | Custo                                                | m Backre                       | et                       |                 | ~                            | 956          |                  |           |             |       | \$ 150 |
|                                                    | (ie: double                                          | rigidizer ba                   | s, custom dep            | oth, (          | ")                           | 9-           | ~/               | STD       | 3/4" tubing |       | ψ .σσ  |
|                                                    | custom                                               | height, etc)                   |                          |                 | STD=8"                       |              |                  | 9         | - tubing    |       |        |
|                                                    |                                                      |                                |                          | ,               | • 1                          | 4            |                  | 1         | ")          |       |        |
|                                                    |                                                      |                                |                          | (               | STD=4.8"                     | _            | 1" tubing only   |           | STD=3.25*   |       |        |
| 6. BACKREST ANGLE                                  | Set at (                                             |                                | °) to the                | ground *        | STD 90°                      |              |                  |           |             |       | \$ STD |
| 7. FRONT SEAT HEIGHT                               | □17.5"                                               | □18.0"                         | □18.5" □                 | ]19.0" □1       | 19.5" □2                     | 0.0" 🗆 20    | ).5" <b>2</b> 1. | .0"       |             |       | \$ STD |
| Front Seat Height Ranges                           |                                                      |                                |                          |                 |                              | Front Seat   | Height           |           |             |       |        |
| *=Not Available with Quick<br>Release Caster Axle. | 3"Cas                                                | ter & STD Fo                   | 17.                      |                 | 18.5" 1                      | 9.0" 19.5    | 20.0"            | 20.5" 2   | 1.0"        |       |        |
| The front seat heights are                         | र्थ<br>3"Cas                                         | ter & Springs                  | :                        |                 |                              |              |                  |           |             |       |        |
| impacted by the size of                            | ∞ 4"Cas                                              | ter & Frog Le<br>ter & STD Fo  |                          |                 |                              | *            |                  | _*<br>_   |             |       |        |
| your front caster.                                 | 4"Cas                                                | ter & Springs                  |                          |                 | *                            |              |                  |           | 74.         |       |        |
|                                                    | 5"Cas                                                | ter & Frog Le<br>ter & STD Fo  |                          |                 |                              | *            |                  |           | ] <b>*</b>  |       |        |
|                                                    |                                                      | ter & Springs<br>ter & Frog Le |                          |                 |                              | *            | _*<br>_*         |           | *           |       |        |
|                                                    | 1 0 000                                              | to: a : .og                    | .90                      |                 |                              | 1 = -        | 1 1              |           |             |       |        |
| 8. REAR SEAT HEIGHT                                | □15.0"                                               | □15.5" [                       | □16.0" □1                | 6.5" □17        | .0" □17.                     | 5" □18.      | 0" 🗆 18.5        | 5" □19.0° | "           |       | \$ STD |
| Rear Seat F                                        | -<br>-<br>-leight Range                              | s Re                           | ar Tire Size             | Re              | ar Seat Heig                 | ht           |                  |           |             |       |        |
| The rear seat heights are in                       |                                                      | 24"x1"(                        | 540)                     |                 | 15.0"- 18.0"                 | 110          |                  |           |             |       |        |
| the size of your Tires.                            |                                                      | 24"x1 3<br>25"x1"(             |                          |                 | 15.5"- 18.0"<br>16.0"- 18.0" |              |                  |           |             |       |        |
|                                                    |                                                      | 24"x2"(                        | 540)                     |                 | 16.0"- 18.5"                 |              |                  |           |             |       |        |
|                                                    |                                                      | 26"x1"(5                       | X                        |                 | 16.0"- 19.0"<br>16.5"- 19.0" |              |                  |           |             |       |        |
| 9. CENTER OF GRAVITY                               | □2.0"                                                | □2.5'                          | □3.0                     | )" \(\sigma^4\) | 3.5" [                       | <br>□4.0"    | □4.5"            |           |             |       | \$ STD |
| 9. CLIVILIX OF GRAVIII                             | ] =2.0                                               | □2.5                           | □3.0                     | , .             | J.J [                        | <b>□</b> 4.0 | □4.5             |           |             |       | ψ 31D  |
|                                                    | ^                                                    |                                |                          | E               |                              |              |                  |           |             |       |        |
|                                                    | Ampu                                                 | tee Axle P                     | late                     |                 | 5                            |              |                  |           |             |       | \$ 107 |
|                                                    |                                                      |                                | 6                        |                 | 7                            |              |                  |           |             |       |        |
|                                                    |                                                      |                                | //_                      |                 | <b>6</b>                     |              |                  |           |             |       |        |
|                                                    |                                                      |                                |                          | 10000           |                              |              |                  |           |             |       |        |
|                                                    |                                                      | <u> </u>                       | Un (V                    |                 |                              |              |                  |           |             |       |        |
| 10. CAMBER ANGLE                                   | □2°                                                  | <b>□</b> 4°                    | □6°                      | □8° ·           |                              |              |                  |           |             |       | \$ STD |
| 44 ====================================            | <u>.</u>                                             |                                |                          |                 |                              |              | 7.4.50           |           |             |       |        |
| 11. FRONT OF SEAT SLING TO FOOTREST                | ★□15.5'                                              |                                | .0" ★□1<br>19.5", 20.0", |                 |                              |              | □18.0"           | □18.5"    | □19.0"      | •     | \$ STD |
|                                                    |                                                      |                                | 2.0" shorter tha         |                 |                              | 9.11         |                  |           |             |       |        |
| HIGH MOUNT □11.0" □1                               | 1.5" 🗆 12                                            | 2.0" □12                       | 2.5" □13.0               | " □13.5"        | □14.0"                       | □14.5" [     | □15.0" □         | □15.5" □  | ]16.0" □    | 16.5" | \$ 65  |
| With Risers or Clamps  12. INSIDE WHEEL            | □3/4" *                                              |                                | □1 1/4"                  | □1 1/2"         | □1 3/4'                      | ' □2"        |                  |           |             |       | \$ STD |
| CLEARANCE                                          |                                                      |                                | rance not availa         |                 |                              | <b>□∠</b>    |                  |           |             |       | φ 31D  |
|                                                    |                                                      |                                | 1.119                    |                 | - · ·                        |              |                  | <b>a</b>  |             | 1 "   |        |
| NOTE Eclipse is a custom mad your request here. Co |                                                      |                                |                          |                 |                              |              |                  |           |             |       |        |
| wheelchair. If it can be                           |                                                      |                                |                          |                 |                              |              |                  | .,        | 5 -7        |       |        |
|                                                    |                                                      |                                |                          |                 |                              |              |                  |           |             |       |        |
|                                                    |                                                      |                                |                          |                 |                              |              | 0 =              | -1-1-0    | tion D 1    | /0 ^  |        |
|                                                    |                                                      |                                |                          |                 |                              |              |                  | otal Sec  |             | ,     |        |
|                                                    |                                                      |                                |                          |                 |                              |              | Sub I            | otal Sec  |             |       |        |
|                                                    |                                                      |                                |                          |                 |                              |              |                  | lotal S   | Section     | В \$  |        |