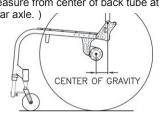

## B FRAME MEASUREMENTS 2/2

| 5 DAOMDEOT HEIGHT                                  |                                                      |                                |                          |                 |                              |              |                  |           |             |       |        |
|----------------------------------------------------|------------------------------------------------------|--------------------------------|--------------------------|-----------------|------------------------------|--------------|------------------|-----------|-------------|-------|--------|
| 5. BACKREST HEIGHT  * Rigidizer bar 3.25"deep std. | ] □8" [                                              | □9" □                          | 10" □11                  | " □12"          | □13"                         | □14"         | □15"             | □16"      | □17"        | □18"  | \$ STD |
| Туре                                               | Lockir                                               | ng mecha                       | <b>n</b> . with adju     | st. height 8    | k angle                      |              |                  |           |             |       | \$ STD |
|                                                    | □ Double Locking mechan. with adjust. height & angle |                                |                          |                 |                              |              |                  |           |             |       | \$ 25  |
|                                                    | □Foldin                                              | g with ac                      | <b>just.</b> height      | & angle         |                              |              |                  |           |             |       | \$ NCO |
|                                                    | Custo                                                | m Backre                       | et                       |                 | ~                            | 956          |                  |           |             |       | \$ 150 |
|                                                    | (ie: double                                          | rigidizer ba                   | s, custom dep            | oth, (          | ")                           | 9-           | ~/               | STD       | 3/4" tubing |       | ψ .σσ  |
|                                                    | custom                                               | height, etc)                   |                          |                 | STD=8"                       |              |                  | 9         | - tubing    |       |        |
|                                                    |                                                      |                                |                          | ,               | • 1                          | 4            |                  | 1         | ")          |       |        |
|                                                    |                                                      |                                |                          | (               | STD=4.8"                     | _            | 1" tubing only   |           | STD=3.25*   |       |        |
| 6. BACKREST ANGLE                                  | Set at (                                             |                                | °) to the                | ground *        | STD 90°                      |              |                  |           |             |       | \$ STD |
| 7. FRONT SEAT HEIGHT                               | □17.5"                                               | □18.0"                         | □18.5" □                 | ]19.0" □1       | 19.5" □2                     | 0.0" 🗆 20    | ).5" <b>2</b> 1. | .0"       |             |       | \$ STD |
| Front Seat Height Ranges                           |                                                      |                                |                          |                 |                              | Front Seat   | Height           |           |             |       |        |
| *=Not Available with Quick<br>Release Caster Axle. | 3"Cas                                                | ter & STD Fo                   | 17.                      |                 | 18.5" 1                      | 9.0" 19.5    | 20.0"            | 20.5" 2   | 1.0"        |       |        |
| The front seat heights are                         | र्थ<br>3"Cas                                         | ter & Springs                  | :                        |                 |                              |              |                  |           |             |       |        |
| impacted by the size of                            | ∞ 4"Cas                                              | ter & Frog Le<br>ter & STD Fo  |                          |                 |                              | *            |                  | _*<br>_   |             |       |        |
| your front caster.                                 | 4"Cas                                                | ter & Springs                  |                          |                 | *                            |              |                  |           | 74.         |       |        |
|                                                    | 5"Cas                                                | ter & Frog Le<br>ter & STD Fo  |                          |                 |                              | *            |                  |           | ] <b>*</b>  |       |        |
|                                                    |                                                      | ter & Springs<br>ter & Frog Le |                          |                 |                              | *            | _*<br>_*         |           | *           |       |        |
|                                                    | 1 0 000                                              | to: a : .og                    | .90                      |                 |                              | 1 = -        | 1 1              |           |             |       |        |
| 8. REAR SEAT HEIGHT                                | □15.0"                                               | □15.5" [                       | □16.0" □1                | 6.5" □17        | .0" □17.                     | 5" □18.      | 0" 🗆 18.5        | 5" □19.0° | "           |       | \$ STD |
| Rear Seat F                                        | -<br>-<br>-leight Range                              | s Re                           | ar Tire Size             | Re              | ar Seat Heig                 | ht           |                  |           |             |       |        |
| The rear seat heights are in                       |                                                      | 24"x1"(                        | 540)                     |                 | 15.0"- 18.0"                 | 110          |                  |           |             |       |        |
| the size of your Tires.                            |                                                      | 24"x1 3<br>25"x1"(             |                          |                 | 15.5"- 18.0"<br>16.0"- 18.0" |              |                  |           |             |       |        |
|                                                    |                                                      | 24"x2"(                        | 540)                     |                 | 16.0"- 18.5"                 |              |                  |           |             |       |        |
|                                                    |                                                      | 26"x1"(5                       | X                        |                 | 16.0"- 19.0"<br>16.5"- 19.0" |              |                  |           |             |       |        |
| 9. CENTER OF GRAVITY                               | □2.0"                                                | □2.5'                          | □3.0                     | )" \(\sigma^4\) | 3.5" [                       | <br>□4.0"    | □4.5"            |           |             |       | \$ STD |
| 9. CLIVILIX OF GRAVIII                             | ] =2.0                                               | □2.5                           | □3.0                     | , .             | J.J [                        | <b>□</b> 4.0 | □4.5             |           |             |       | ψ 31D  |
|                                                    | ^                                                    |                                |                          | E               |                              |              |                  |           |             |       |        |
|                                                    | Ampu                                                 | tee Axle P                     | late                     |                 | 5                            |              |                  |           |             |       | \$ 107 |
|                                                    |                                                      |                                | 6                        |                 | 7                            |              |                  |           |             |       |        |
|                                                    |                                                      |                                | //_                      |                 | <b>6</b>                     |              |                  |           |             |       |        |
|                                                    |                                                      |                                |                          | 10000           |                              |              |                  |           |             |       |        |
|                                                    |                                                      | <u> </u>                       | Un (V                    |                 |                              |              |                  |           |             |       |        |
| 10. CAMBER ANGLE                                   | □2°                                                  | <b>□</b> 4°                    | □6°                      | □8° ·           |                              |              |                  |           |             |       | \$ STD |
| 44 ====================================            | <u>.</u>                                             |                                |                          |                 |                              |              | 7.4.50           |           |             |       |        |
| 11. FRONT OF SEAT SLING TO FOOTREST                | ★□15.5'                                              |                                | .0" ★□1<br>19.5", 20.0", |                 |                              |              | □18.0"           | □18.5"    | □19.0"      | •     | \$ STD |
|                                                    |                                                      |                                | 2.0" shorter tha         |                 |                              | 9.11         |                  |           |             |       |        |
| HIGH MOUNT □11.0" □1                               | 1.5" 🗆 12                                            | 2.0" □12                       | 2.5" □13.0               | " □13.5"        | □14.0"                       | □14.5" [     | □15.0" □         | □15.5" □  | ]16.0" □    | 16.5" | \$ 65  |
| With Risers or Clamps  12. INSIDE WHEEL            | □3/4" *                                              |                                | □1 1/4"                  | □1 1/2"         | □1 3/4'                      | ' □2"        |                  |           |             |       | \$ STD |
| CLEARANCE                                          |                                                      |                                | rance not availa         |                 |                              | <b>□∠</b>    |                  |           |             |       | φ 31D  |
|                                                    |                                                      |                                | 1.119                    |                 | - · ·                        |              |                  | <b>a</b>  |             | 1 "   |        |
| NOTE Eclipse is a custom mad your request here. Co |                                                      |                                |                          |                 |                              |              |                  |           |             |       |        |
| wheelchair. If it can be                           |                                                      |                                |                          |                 |                              |              |                  | .,        | 5 -7        |       |        |
|                                                    |                                                      |                                |                          |                 |                              |              |                  |           |             |       |        |
|                                                    |                                                      |                                |                          |                 |                              |              | 0 =              | -1-1-0    | tion D 1    | /0 ^  |        |
|                                                    |                                                      |                                |                          |                 |                              |              |                  | otal Sec  |             | ,     |        |
|                                                    |                                                      |                                |                          |                 |                              |              | Sub I            | otal Sec  |             |       |        |
|                                                    |                                                      |                                |                          |                 |                              |              |                  | lotal S   | Section     | В \$  |        |