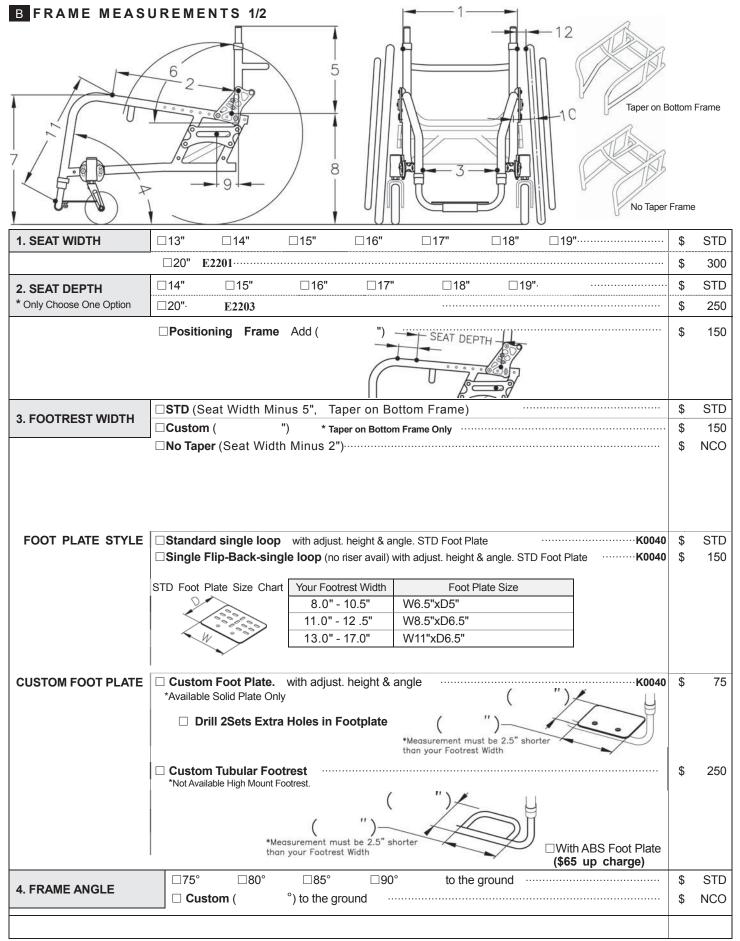

## B FRAME MEASUREMENTS 2/2

| 5 DAOMDEOT HEIGHT                                  |                                                      |                                |                          |                 |                              |              |                  |           |             |       |        |
|----------------------------------------------------|------------------------------------------------------|--------------------------------|--------------------------|-----------------|------------------------------|--------------|------------------|-----------|-------------|-------|--------|
| 5. BACKREST HEIGHT  * Rigidizer bar 3.25"deep std. | ] □8" [                                              | □9" □                          | 10" □11                  | " □12"          | □13"                         | □14"         | □15"             | □16"      | □17"        | □18"  | \$ STD |
| Туре                                               | Lockir                                               | ng mecha                       | <b>n</b> . with adju     | st. height 8    | k angle                      |              |                  |           |             |       | \$ STD |
|                                                    | □ Double Locking mechan. with adjust. height & angle |                                |                          |                 |                              |              |                  |           |             |       | \$ 25  |
|                                                    | □Foldin                                              | g with ac                      | <b>just.</b> height      | & angle         |                              |              |                  |           |             |       | \$ NCO |
|                                                    | Custo                                                | m Backre                       | et                       |                 | ~                            | 956          |                  |           |             |       | \$ 150 |
|                                                    | (ie: double                                          | rigidizer ba                   | s, custom dep            | oth, (          | ")                           | 9-           | ~/               | STD       | 3/4" tubing |       | ψ .σσ  |
|                                                    | custom                                               | height, etc)                   |                          |                 | STD=8"                       |              |                  | 9         | - tubing    |       |        |
|                                                    |                                                      |                                |                          | ,               | • 1                          | 4            |                  | 1         | ")          |       |        |
|                                                    |                                                      |                                |                          | (               | STD=4.8"                     | _            | 1" tubing only   |           | STD=3.25*   |       |        |
| 6. BACKREST ANGLE                                  | Set at (                                             |                                | °) to the                | ground *        | STD 90°                      |              |                  |           |             |       | \$ STD |
| 7. FRONT SEAT HEIGHT                               | □17.5"                                               | □18.0"                         | □18.5" □                 | ]19.0" □1       | 19.5" □2                     | 0.0" 🗆 20    | ).5" <b>2</b> 1. | .0"       |             |       | \$ STD |
| Front Seat Height Ranges                           |                                                      |                                |                          |                 |                              | Front Seat   | Height           |           |             |       |        |
| *=Not Available with Quick<br>Release Caster Axle. | 3"Cas                                                | ter & STD Fo                   | 17.                      |                 | 18.5" 1                      | 9.0" 19.5    | 20.0"            | 20.5" 2   | 1.0"        |       |        |
| The front seat heights are                         | र्थ<br>3"Cas                                         | ter & Springs                  | :                        |                 |                              |              |                  |           |             |       |        |
| impacted by the size of                            | ∞ 4"Cas                                              | ter & Frog Le<br>ter & STD Fo  |                          |                 |                              | *            |                  | _*<br>_   |             |       |        |
| your front caster.                                 | 4"Cas                                                | ter & Springs                  |                          |                 | *                            |              |                  |           | 74.         |       |        |
|                                                    | 5"Cas                                                | ter & Frog Le<br>ter & STD Fo  |                          |                 |                              | *            |                  |           | ] <b>*</b>  |       |        |
|                                                    |                                                      | ter & Springs<br>ter & Frog Le |                          |                 |                              | *            | _*<br>_*         |           | *           |       |        |
|                                                    | 1 0 000                                              | to: a : .og                    | .90                      |                 |                              | 1 = -        | 1 1              |           |             |       |        |
| 8. REAR SEAT HEIGHT                                | □15.0"                                               | □15.5" [                       | □16.0" □1                | 6.5" □17        | .0" □17.                     | 5" □18.      | 0" 🗆 18.5        | 5" □19.0° | "           |       | \$ STD |
| Rear Seat F                                        | -<br>-<br>-leight Range                              | s Re                           | ar Tire Size             | Re              | ar Seat Heig                 | ht           |                  |           |             |       |        |
| The rear seat heights are in                       |                                                      | 24"x1"(                        | 540)                     |                 | 15.0"- 18.0"                 | 110          |                  |           |             |       |        |
| the size of your Tires.                            |                                                      | 24"x1 3<br>25"x1"(             |                          |                 | 15.5"- 18.0"<br>16.0"- 18.0" |              |                  |           |             |       |        |
|                                                    |                                                      | 24"x2"(                        | 540)                     |                 | 16.0"- 18.5"                 |              |                  |           |             |       |        |
|                                                    |                                                      | 26"x1"(5                       | X                        |                 | 16.0"- 19.0"<br>16.5"- 19.0" |              |                  |           |             |       |        |
| 9. CENTER OF GRAVITY                               | □2.0"                                                | □2.5'                          | □3.0                     | )" \(\sigma^4\) | 3.5" [                       | <br>□4.0"    | □4.5"            |           |             |       | \$ STD |
| 9. CLIVILIX OF GRAVIII                             | ] =2.0                                               | □2.5                           | □3.0                     | , .             | J.J [                        | <b>□</b> 4.0 | □4.5             |           |             |       | ψ 31D  |
|                                                    | ^                                                    |                                |                          | E               |                              |              |                  |           |             |       |        |
|                                                    | Ampu                                                 | tee Axle P                     | late                     |                 | 5                            |              |                  |           |             |       | \$ 107 |
|                                                    |                                                      |                                | 6                        |                 | 7                            |              |                  |           |             |       |        |
|                                                    |                                                      |                                | //_                      |                 | <b>6</b>                     |              |                  |           |             |       |        |
|                                                    |                                                      |                                |                          | 10000           |                              |              |                  |           |             |       |        |
|                                                    |                                                      | <u> </u>                       | Un (V                    |                 |                              |              |                  |           |             |       |        |
| 10. CAMBER ANGLE                                   | □2°                                                  | <b>□</b> 4°                    | □6°                      | □8° ·           |                              |              |                  |           |             |       | \$ STD |
| 44 ====================================            | <u>.</u>                                             |                                |                          |                 |                              |              | 7.4.50           |           |             |       |        |
| 11. FRONT OF SEAT SLING TO FOOTREST                | ★□15.5'                                              |                                | .0" ★□1<br>19.5", 20.0", |                 |                              |              | □18.0"           | □18.5"    | □19.0"      | •     | \$ STD |
|                                                    |                                                      |                                | 2.0" shorter tha         |                 |                              | 9.11         |                  |           |             |       |        |
| HIGH MOUNT □11.0" □1                               | 1.5" 🗆 12                                            | 2.0" □12                       | 2.5" □13.0               | " □13.5"        | □14.0"                       | □14.5" [     | □15.0" □         | □15.5" □  | ]16.0" □    | 16.5" | \$ 65  |
| With Risers or Clamps  12. INSIDE WHEEL            | □3/4" *                                              |                                | □1 1/4"                  | □1 1/2"         | □1 3/4'                      | ' □2"        |                  |           |             |       | \$ STD |
| CLEARANCE                                          |                                                      |                                | rance not availa         |                 |                              | <b>□∠</b>    |                  |           |             |       | φ 31D  |
|                                                    |                                                      |                                | 1.119                    |                 | - · ·                        |              |                  | <b>a</b>  |             | 1 "   |        |
| NOTE Eclipse is a custom mad your request here. Co |                                                      |                                |                          |                 |                              |              |                  |           |             |       |        |
| wheelchair. If it can be                           |                                                      |                                |                          |                 |                              |              |                  | .,        | 5 -7        |       |        |
|                                                    |                                                      |                                |                          |                 |                              |              |                  |           |             |       |        |
|                                                    |                                                      |                                |                          |                 |                              |              | 0 =              | -1-1-0    | tion D 1    | /0 ^  |        |
|                                                    |                                                      |                                |                          |                 |                              |              |                  | otal Sec  |             | ,     |        |
|                                                    |                                                      |                                |                          |                 |                              |              | Sub I            | otal Sec  |             |       |        |
|                                                    |                                                      |                                |                          |                 |                              |              |                  | lotal S   | Section     | В \$  |        |