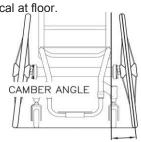

## B FRAME MEASUREMENTS 2/2

| 5 DAOMDEOT HEIGHT                                  |                                                      |                                |                          |                 |                              |              |                  |           |             |       |        |
|----------------------------------------------------|------------------------------------------------------|--------------------------------|--------------------------|-----------------|------------------------------|--------------|------------------|-----------|-------------|-------|--------|
| 5. BACKREST HEIGHT  * Rigidizer bar 3.25"deep std. | ] □8" [                                              | □9" □                          | 10" □11                  | " □12"          | □13"                         | □14"         | □15"             | □16"      | □17"        | □18"  | \$ STD |
| Туре                                               | Lockir                                               | ng mecha                       | <b>n</b> . with adju     | st. height 8    | k angle                      |              |                  |           |             |       | \$ STD |
|                                                    | □ Double Locking mechan. with adjust. height & angle |                                |                          |                 |                              |              |                  |           |             |       | \$ 25  |
|                                                    | □Foldin                                              | g with ac                      | <b>just.</b> height      | & angle         |                              |              |                  |           |             |       | \$ NCO |
|                                                    | Custo                                                | m Backre                       | et                       |                 | ~                            | 956          |                  |           |             |       | \$ 150 |
|                                                    | (ie: double                                          | rigidizer ba                   | s, custom dep            | oth, (          | ")                           | 9-           | ~/               | STD       | 3/4" tubing |       | ψ .σσ  |
|                                                    | custom                                               | height, etc)                   |                          |                 | STD=8"                       |              |                  | 9         | - tubing    |       |        |
|                                                    |                                                      |                                |                          | ,               | • 1                          | 4            |                  | 1         | ")          |       |        |
|                                                    |                                                      |                                |                          | (               | STD=4.8"                     | _            | 1" tubing only   |           | STD=3.25*   |       |        |
| 6. BACKREST ANGLE                                  | Set at (                                             |                                | °) to the                | ground *        | STD 90°                      |              |                  |           |             |       | \$ STD |
| 7. FRONT SEAT HEIGHT                               | □17.5"                                               | □18.0"                         | □18.5" □                 | ]19.0" □1       | 19.5" □2                     | 0.0" 🗆 20    | ).5" <b>2</b> 1. | .0"       |             |       | \$ STD |
| Front Seat Height Ranges                           |                                                      |                                |                          |                 |                              | Front Seat   | Height           |           |             |       |        |
| *=Not Available with Quick<br>Release Caster Axle. | 3"Cas                                                | ter & STD Fo                   | 17.                      |                 | 18.5" 1                      | 9.0" 19.5    | 20.0"            | 20.5" 2   | 1.0"        |       |        |
| The front seat heights are                         | र्थ<br>3"Cas                                         | ter & Springs                  | :                        |                 |                              |              |                  |           |             |       |        |
| impacted by the size of                            | ∞ 4"Cas                                              | ter & Frog Le<br>ter & STD Fo  |                          |                 |                              | *            |                  | _*<br>_   |             |       |        |
| your front caster.                                 | 4"Cas                                                | ter & Springs                  |                          |                 | *                            |              |                  |           | 74.         |       |        |
|                                                    | 5"Cas                                                | ter & Frog Le<br>ter & STD Fo  |                          |                 |                              | *            |                  |           | ] <b>*</b>  |       |        |
|                                                    |                                                      | ter & Springs<br>ter & Frog Le |                          |                 |                              | *            | _*<br>_*         |           | *           |       |        |
|                                                    | 1 0 000                                              | to: a : .og                    | .90                      |                 |                              | 1 = -        | 1 1              |           |             |       |        |
| 8. REAR SEAT HEIGHT                                | □15.0"                                               | □15.5" [                       | □16.0" □1                | 6.5" □17        | .0" □17.                     | 5" □18.      | 0" 🗆 18.5        | 5" □19.0° | "           |       | \$ STD |
| Rear Seat F                                        | -<br>-<br>-leight Range                              | s Re                           | ar Tire Size             | Re              | ar Seat Heig                 | ht           |                  |           |             |       |        |
| The rear seat heights are in                       |                                                      | 24"x1"(                        | 540)                     |                 | 15.0"- 18.0"                 | 110          |                  |           |             |       |        |
| the size of your Tires.                            |                                                      | 24"x1 3<br>25"x1"(             |                          |                 | 15.5"- 18.0"<br>16.0"- 18.0" |              |                  |           |             |       |        |
|                                                    |                                                      | 24"x2"(                        | 540)                     |                 | 16.0"- 18.5"                 |              |                  |           |             |       |        |
|                                                    |                                                      | 26"x1"(5                       | X                        |                 | 16.0"- 19.0"<br>16.5"- 19.0" |              |                  |           |             |       |        |
| 9. CENTER OF GRAVITY                               | □2.0"                                                | □2.5'                          | □3.0                     | )" \(\sigma^4\) | 3.5" [                       | <br>□4.0"    | □4.5"            |           |             |       | \$ STD |
| 9. CLIVILIX OF GRAVIII                             | ] =2.0                                               | □2.5                           | □3.0                     | , .             | J.J [                        | <b>□</b> 4.0 | □4.5             |           |             |       | ψ 31D  |
|                                                    | ^                                                    |                                |                          | E               |                              |              |                  |           |             |       |        |
|                                                    | Ampu                                                 | tee Axle P                     | late                     |                 | 5                            |              |                  |           |             |       | \$ 107 |
|                                                    |                                                      |                                | 6                        |                 | 7                            |              |                  |           |             |       |        |
|                                                    |                                                      |                                | //_                      |                 | <b>6</b>                     |              |                  |           |             |       |        |
|                                                    |                                                      |                                |                          | 10000           |                              |              |                  |           |             |       |        |
|                                                    |                                                      | <u> </u>                       | Un (V                    |                 |                              |              |                  |           |             |       |        |
| 10. CAMBER ANGLE                                   | □2°                                                  | <b>□</b> 4°                    | □6°                      | □8° ·           |                              |              |                  |           |             |       | \$ STD |
| 44 ====================================            | <u>.</u>                                             |                                |                          |                 |                              |              | 7.4.50           |           |             |       |        |
| 11. FRONT OF SEAT SLING TO FOOTREST                | ★□15.5'                                              |                                | .0" ★□1<br>19.5", 20.0", |                 |                              |              | □18.0"           | □18.5"    | □19.0"      | •     | \$ STD |
|                                                    |                                                      |                                | 2.0" shorter tha         |                 |                              | 9.11         |                  |           |             |       |        |
| HIGH MOUNT □11.0" □1                               | 1.5" 🗆 12                                            | 2.0" □12                       | 2.5" □13.0               | " □13.5"        | □14.0"                       | □14.5" [     | □15.0" □         | □15.5" □  | ]16.0" □    | 16.5" | \$ 65  |
| With Risers or Clamps  12. INSIDE WHEEL            | □3/4" *                                              |                                | □1 1/4"                  | □1 1/2"         | □1 3/4'                      | ' □2"        |                  |           |             |       | \$ STD |
| CLEARANCE                                          |                                                      |                                | rance not availa         |                 |                              | <b>□∠</b>    |                  |           |             |       | φ 31D  |
|                                                    |                                                      |                                | 1.119                    |                 | - · ·                        |              |                  | <b>a</b>  |             | 1 "   |        |
| NOTE Eclipse is a custom mad your request here. Co |                                                      |                                |                          |                 |                              |              |                  |           |             |       |        |
| wheelchair. If it can be                           |                                                      |                                |                          |                 |                              |              |                  | .,        | 5 -7        |       |        |
|                                                    |                                                      |                                |                          |                 |                              |              |                  |           |             |       |        |
|                                                    |                                                      |                                |                          |                 |                              |              | 0 =              | -1-1-0    | tion D 1    | /0 ^  |        |
|                                                    |                                                      |                                |                          |                 |                              |              |                  | otal Sec  |             | ,     |        |
|                                                    |                                                      |                                |                          |                 |                              |              | Sub I            | otal Sec  |             |       |        |
|                                                    |                                                      |                                |                          |                 |                              |              |                  | lotal S   | Section     | В \$  |        |