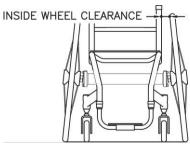

## B FRAME MEASUREMENTS 2/2

| 5 DAOMDEOT HEIGHT                                  |                                                      |                                |                          |                 |                              |              |                  |           |             |       |        |
|----------------------------------------------------|------------------------------------------------------|--------------------------------|--------------------------|-----------------|------------------------------|--------------|------------------|-----------|-------------|-------|--------|
| 5. BACKREST HEIGHT  * Rigidizer bar 3.25"deep std. | ] □8" [                                              | □9" □                          | 10" □11                  | " □12"          | □13"                         | □14"         | □15"             | □16"      | □17"        | □18"  | \$ STD |
| Туре                                               | Lockir                                               | ng mecha                       | <b>n</b> . with adju     | st. height 8    | k angle                      |              |                  |           |             |       | \$ STD |
|                                                    | □ Double Locking mechan. with adjust. height & angle |                                |                          |                 |                              |              |                  |           |             |       | \$ 25  |
|                                                    | □Foldin                                              | g with ac                      | <b>just.</b> height      | & angle         |                              |              |                  |           |             |       | \$ NCO |
|                                                    | Custo                                                | m Backre                       | et                       |                 | ~                            | 956          |                  |           |             |       | \$ 150 |
|                                                    | (ie: double                                          | rigidizer ba                   | s, custom dep            | oth, (          | ")                           | 9-           | ~/               | STD       | 3/4" tubing |       | ψ .σσ  |
|                                                    | custom                                               | height, etc)                   |                          |                 | STD=8"                       |              |                  | 9         | - tubing    |       |        |
|                                                    |                                                      |                                |                          | ,               | • 1                          | 4            |                  | 1         | ")          |       |        |
|                                                    |                                                      |                                |                          | (               | STD=4.8"                     | _            | 1" tubing only   |           | STD=3.25*   |       |        |
| 6. BACKREST ANGLE                                  | Set at (                                             |                                | °) to the                | ground *        | STD 90°                      |              |                  |           |             |       | \$ STD |
| 7. FRONT SEAT HEIGHT                               | □17.5"                                               | □18.0"                         | □18.5" □                 | ]19.0" □1       | 19.5" □2                     | 0.0" 🗆 20    | ).5" <b>2</b> 1. | .0"       |             |       | \$ STD |
| Front Seat Height Ranges                           |                                                      |                                |                          |                 |                              | Front Seat   | Height           |           |             |       |        |
| *=Not Available with Quick<br>Release Caster Axle. | 3"Cas                                                | ter & STD Fo                   | 17.                      |                 | 18.5" 1                      | 9.0" 19.5    | 20.0"            | 20.5" 2   | 1.0"        |       |        |
| The front seat heights are                         | र्थ<br>3"Cas                                         | ter & Springs                  | :                        |                 |                              |              |                  |           |             |       |        |
| impacted by the size of                            | ∞ 4"Cas                                              | ter & Frog Le<br>ter & STD Fo  |                          |                 |                              | *            |                  | _*<br>_   |             |       |        |
| your front caster.                                 | 4"Cas                                                | ter & Springs                  |                          |                 | *                            |              |                  |           | 74.         |       |        |
|                                                    | 5"Cas                                                | ter & Frog Le<br>ter & STD Fo  |                          |                 |                              | *            |                  |           | ] <b>*</b>  |       |        |
|                                                    |                                                      | ter & Springs<br>ter & Frog Le |                          |                 |                              | *            | _*<br>_*         |           | *           |       |        |
|                                                    | 1 0 000                                              | to: a : .og                    | .90                      |                 |                              | 1 = -        | 1 1              |           |             |       |        |
| 8. REAR SEAT HEIGHT                                | □15.0"                                               | □15.5" [                       | □16.0" □1                | 6.5" □17        | .0" □17.                     | 5" □18.      | 0" 🗆 18.5        | 5" □19.0° | "           |       | \$ STD |
| Rear Seat F                                        | -<br>-<br>-leight Range                              | s Re                           | ar Tire Size             | Re              | ar Seat Heig                 | ht           |                  |           |             |       |        |
| The rear seat heights are in                       |                                                      | 24"x1"(                        | 540)                     |                 | 15.0"- 18.0"                 | 110          |                  |           |             |       |        |
| the size of your Tires.                            |                                                      | 24"x1 3<br>25"x1"(             |                          |                 | 15.5"- 18.0"<br>16.0"- 18.0" |              |                  |           |             |       |        |
|                                                    |                                                      | 24"x2"(                        | 540)                     |                 | 16.0"- 18.5"                 |              |                  |           |             |       |        |
|                                                    |                                                      | 26"x1"(5                       | X                        |                 | 16.0"- 19.0"<br>16.5"- 19.0" |              |                  |           |             |       |        |
| 9. CENTER OF GRAVITY                               | □2.0"                                                | □2.5'                          | □3.0                     | )" \(\sigma^4\) | 3.5" [                       | <br>□4.0"    | □4.5"            |           |             |       | \$ STD |
| 9. CLIVILIX OF GRAVIII                             | ] =2.0                                               | □2.5                           | □3.0                     | , .             | J.J [                        | <b>□</b> 4.0 | □4.5             |           |             |       | ψ 31D  |
|                                                    | ^                                                    |                                |                          | E               |                              |              |                  |           |             |       |        |
|                                                    | Ampu                                                 | tee Axle P                     | late                     |                 | 5                            |              |                  |           |             |       | \$ 107 |
|                                                    |                                                      |                                | 6                        |                 | 7                            |              |                  |           |             |       |        |
|                                                    |                                                      |                                | //_                      |                 | <b>6</b>                     |              |                  |           |             |       |        |
|                                                    |                                                      |                                |                          | 10000           |                              |              |                  |           |             |       |        |
|                                                    |                                                      | <u> </u>                       | Un (V                    |                 |                              |              |                  |           |             |       |        |
| 10. CAMBER ANGLE                                   | □2°                                                  | <b>□</b> 4°                    | □6°                      | □8° ·           |                              |              |                  |           |             |       | \$ STD |
| 44 ====================================            | <u>.</u>                                             |                                |                          |                 |                              |              | 7.4.50           |           |             |       |        |
| 11. FRONT OF SEAT SLING TO FOOTREST                | ★□15.5'                                              |                                | .0" ★□1<br>19.5", 20.0", |                 |                              |              | □18.0"           | □18.5"    | □19.0"      | •     | \$ STD |
|                                                    |                                                      |                                | 2.0" shorter tha         |                 |                              | 9.11         |                  |           |             |       |        |
| HIGH MOUNT □11.0" □1                               | 1.5" 🗆 12                                            | 2.0" □12                       | 2.5" □13.0               | " □13.5"        | □14.0"                       | □14.5" [     | □15.0" □         | □15.5" □  | ]16.0" □    | 16.5" | \$ 65  |
| With Risers or Clamps  12. INSIDE WHEEL            | □3/4" *                                              |                                | □1 1/4"                  | □1 1/2"         | □1 3/4'                      | ' □2"        |                  |           |             |       | \$ STD |
| CLEARANCE                                          |                                                      |                                | rance not availa         |                 |                              | <b>□∠</b>    |                  |           |             |       | φ 31D  |
|                                                    |                                                      |                                | 1.119                    |                 | - · ·                        |              |                  | <b>a</b>  |             | 1 "   |        |
| NOTE Eclipse is a custom mad your request here. Co |                                                      |                                |                          |                 |                              |              |                  |           |             |       |        |
| wheelchair. If it can be                           |                                                      |                                |                          |                 |                              |              |                  | .,        | 5 -7        |       |        |
|                                                    |                                                      |                                |                          |                 |                              |              |                  |           |             |       |        |
|                                                    |                                                      |                                |                          |                 |                              |              | 0 =              | -1-1-0    | tion D 1    | /0 ^  |        |
|                                                    |                                                      |                                |                          |                 |                              |              |                  | otal Sec  |             | ,     |        |
|                                                    |                                                      |                                |                          |                 |                              |              | Sub I            | otal Sec  |             |       |        |
|                                                    |                                                      |                                |                          |                 |                              |              |                  | lotal S   | Section     | В \$  |        |