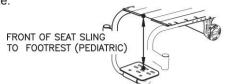

## B FRAME MEASUREMENTS 2/2

| 5 DAOMDEOT HEIGHT                                  |                                                      |                                |                          |                 |                              |              |                  |           |             |       |        |
|----------------------------------------------------|------------------------------------------------------|--------------------------------|--------------------------|-----------------|------------------------------|--------------|------------------|-----------|-------------|-------|--------|
| 5. BACKREST HEIGHT  * Rigidizer bar 3.25"deep std. | ] □8" [                                              | □9" □                          | 10" □11                  | " □12"          | □13"                         | □14"         | □15"             | □16"      | □17"        | □18"  | \$ STD |
| Туре                                               | Lockir                                               | ng mecha                       | <b>n</b> . with adju     | st. height 8    | k angle                      |              |                  |           |             |       | \$ STD |
|                                                    | □ Double Locking mechan. with adjust. height & angle |                                |                          |                 |                              |              |                  |           |             |       | \$ 25  |
|                                                    | □Foldin                                              | g with ac                      | <b>just.</b> height      | & angle         |                              |              |                  |           |             |       | \$ NCO |
|                                                    | Custo                                                | m Backre                       | et                       |                 | ~                            | 956          |                  |           |             |       | \$ 150 |
|                                                    | (ie: double                                          | rigidizer ba                   | s, custom dep            | oth, (          | ")                           | 9-           | ~/               | STD       | 3/4" tubing |       | ψ .σσ  |
|                                                    | custom                                               | height, etc)                   |                          |                 | STD=8"                       |              |                  | 9         | - tubing    |       |        |
|                                                    |                                                      |                                |                          | ,               | • 1                          | 4            |                  | 1         | ")          |       |        |
|                                                    |                                                      |                                |                          | (               | STD=4.8"                     | _            | 1" tubing only   |           | STD=3.25*   |       |        |
| 6. BACKREST ANGLE                                  | Set at (                                             |                                | °) to the                | ground *        | STD 90°                      |              |                  |           |             |       | \$ STD |
| 7. FRONT SEAT HEIGHT                               | □17.5"                                               | □18.0"                         | □18.5" □                 | ]19.0" □1       | 19.5" □2                     | 0.0" 🗆 20    | ).5" <b>2</b> 1. | .0"       |             |       | \$ STD |
| Front Seat Height Ranges                           |                                                      |                                |                          |                 |                              | Front Seat   | Height           |           |             |       |        |
| *=Not Available with Quick<br>Release Caster Axle. | 3"Cas                                                | ter & STD Fo                   | 17.                      |                 | 18.5" 1                      | 9.0" 19.5    | 20.0"            | 20.5" 2   | 1.0"        |       |        |
| The front seat heights are                         | र्थ<br>3"Cas                                         | ter & Springs                  | :                        |                 |                              |              |                  |           |             |       |        |
| impacted by the size of                            | ∞ 4"Cas                                              | ter & Frog Le<br>ter & STD Fo  |                          |                 |                              | *            |                  | _*<br>_   |             |       |        |
| your front caster.                                 | 4"Cas                                                | ter & Springs                  |                          |                 | *                            |              |                  |           | 74.         |       |        |
|                                                    | 5"Cas                                                | ter & Frog Le<br>ter & STD Fo  |                          |                 |                              | *            |                  |           | ] <b>*</b>  |       |        |
|                                                    |                                                      | ter & Springs<br>ter & Frog Le |                          |                 |                              | *            | _*<br>_*         |           | *           |       |        |
|                                                    | 1 0 000                                              | to: a : .og                    | .90                      |                 |                              | 1 = -        | 1 1              |           |             |       |        |
| 8. REAR SEAT HEIGHT                                | □15.0"                                               | □15.5" [                       | □16.0" □1                | 6.5" □17        | .0" □17.                     | 5" □18.      | 0" 🗆 18.5        | 5" □19.0° | "           |       | \$ STD |
| Rear Seat F                                        | -<br>-<br>-leight Range                              | s Re                           | ar Tire Size             | Re              | ar Seat Heig                 | ht           |                  |           |             |       |        |
| The rear seat heights are in                       |                                                      | 24"x1"(                        | 540)                     |                 | 15.0"- 18.0"                 | 110          |                  |           |             |       |        |
| the size of your Tires.                            |                                                      | 24"x1 3<br>25"x1"(             |                          |                 | 15.5"- 18.0"<br>16.0"- 18.0" |              |                  |           |             |       |        |
|                                                    |                                                      | 24"x2"(                        | 540)                     |                 | 16.0"- 18.5"                 |              |                  |           |             |       |        |
|                                                    |                                                      | 26"x1"(5                       | X                        |                 | 16.0"- 19.0"<br>16.5"- 19.0" |              |                  |           |             |       |        |
| 9. CENTER OF GRAVITY                               | □2.0"                                                | □2.5'                          | □3.0                     | )" \(\sigma^4\) | 3.5" [                       | <br>□4.0"    | □4.5"            |           |             |       | \$ STD |
| 9. CLIVILIX OF GRAVIII                             | ] =2.0                                               | □2.5                           | □3.0                     | , .             | J.J [                        | <b>□</b> 4.0 | □4.5             |           |             |       | ψ 31D  |
|                                                    | ^                                                    |                                |                          | E               |                              |              |                  |           |             |       |        |
|                                                    | Ampu                                                 | tee Axle P                     | late                     |                 | 5                            |              |                  |           |             |       | \$ 107 |
|                                                    |                                                      |                                | 6                        |                 | 7                            |              |                  |           |             |       |        |
|                                                    |                                                      |                                | //_                      |                 | <b>6</b>                     |              |                  |           |             |       |        |
|                                                    |                                                      |                                |                          | 10000           |                              |              |                  |           |             |       |        |
|                                                    |                                                      | <u> </u>                       | Un (V                    |                 |                              |              |                  |           |             |       |        |
| 10. CAMBER ANGLE                                   | □2°                                                  | <b>□</b> 4°                    | □6°                      | □8° ·           |                              |              |                  |           |             |       | \$ STD |
| 44 ====================================            | <u>.</u>                                             |                                |                          |                 |                              |              | 7.4.50           |           |             |       |        |
| 11. FRONT OF SEAT SLING TO FOOTREST                | ★□15.5'                                              |                                | .0" ★□1<br>19.5", 20.0", |                 |                              |              | □18.0"           | □18.5"    | □19.0"      | •     | \$ STD |
|                                                    |                                                      |                                | 2.0" shorter tha         |                 |                              | 9.11         |                  |           |             |       |        |
| HIGH MOUNT □11.0" □1                               | 1.5" 🗆 12                                            | 2.0" □12                       | 2.5" □13.0               | " □13.5"        | □14.0"                       | □14.5" [     | □15.0" □         | □15.5" □  | ]16.0" □    | 16.5" | \$ 65  |
| With Risers or Clamps  12. INSIDE WHEEL            | □3/4" *                                              |                                | □1 1/4"                  | □1 1/2"         | □1 3/4'                      | ' □2"        |                  |           |             |       | \$ STD |
| CLEARANCE                                          |                                                      |                                | rance not availa         |                 |                              | <b>□∠</b>    |                  |           |             |       | φ 31D  |
|                                                    |                                                      |                                | 1.119                    |                 | - · ·                        |              |                  | <b>a</b>  |             | 1 "   |        |
| NOTE Eclipse is a custom mad your request here. Co |                                                      |                                |                          |                 |                              |              |                  |           |             |       |        |
| wheelchair. If it can be                           |                                                      |                                |                          |                 |                              |              |                  | .,        | 5 -7        |       |        |
|                                                    |                                                      |                                |                          |                 |                              |              |                  |           |             |       |        |
|                                                    |                                                      |                                |                          |                 |                              |              | 0 =              | -1-1-0    | tion D 1    | /0 ^  |        |
|                                                    |                                                      |                                |                          |                 |                              |              |                  | otal Sec  |             | ,     |        |
|                                                    |                                                      |                                |                          |                 |                              |              | Sub I            | otal Sec  |             |       |        |
|                                                    |                                                      |                                |                          |                 |                              |              |                  | lotal S   | Section     | В \$  |        |