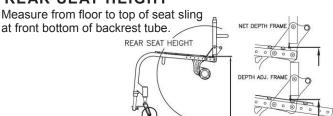

## B FRAME MEASUREMENTS 2/2

| 5 DAOMDEOT HEIGHT                                  |                                                      |                                |                          |                 |                              |              |                  |           |             |       |        |
|----------------------------------------------------|------------------------------------------------------|--------------------------------|--------------------------|-----------------|------------------------------|--------------|------------------|-----------|-------------|-------|--------|
| 5. BACKREST HEIGHT  * Rigidizer bar 3.25"deep std. | ] □8" [                                              | □9" □                          | 10" □11                  | " □12"          | □13"                         | □14"         | □15"             | □16"      | □17"        | □18"  | \$ STD |
| Туре                                               | Lockir                                               | ng mecha                       | <b>n</b> . with adju     | st. height 8    | k angle                      |              |                  |           |             |       | \$ STD |
|                                                    | □ Double Locking mechan. with adjust. height & angle |                                |                          |                 |                              |              |                  |           |             |       | \$ 25  |
|                                                    | □Foldin                                              | g with ac                      | <b>just.</b> height      | & angle         |                              |              |                  |           |             |       | \$ NCO |
|                                                    | Custo                                                | m Backre                       | et                       |                 | ~                            | 956          |                  |           |             |       | \$ 150 |
|                                                    | (ie: double                                          | rigidizer ba                   | s, custom dep            | oth, (          | ")                           | 9-           | ~/               | STD       | 3/4" tubing |       | ψ .σσ  |
|                                                    | custom                                               | height, etc)                   |                          |                 | STD=8"                       |              |                  | 9         | - tubing    |       |        |
|                                                    |                                                      |                                |                          | ,               | • 1                          | 4            |                  | 1         | ")          |       |        |
|                                                    |                                                      |                                |                          | (               | STD=4.8"                     | _            | 1" tubing only   |           | STD=3.25*   |       |        |
| 6. BACKREST ANGLE                                  | Set at (                                             |                                | °) to the                | ground *        | STD 90°                      |              |                  |           |             |       | \$ STD |
| 7. FRONT SEAT HEIGHT                               | □17.5"                                               | □18.0"                         | □18.5" □                 | ]19.0" □1       | 19.5" □2                     | 0.0" 🗆 20    | ).5" <b>2</b> 1. | .0"       |             |       | \$ STD |
| Front Seat Height Ranges                           |                                                      |                                |                          |                 |                              | Front Seat   | Height           |           |             |       |        |
| *=Not Available with Quick<br>Release Caster Axle. | 3"Cas                                                | ter & STD Fo                   | 17.                      |                 | 18.5" 1                      | 9.0" 19.5    | 20.0"            | 20.5" 2   | 1.0"        |       |        |
| The front seat heights are                         | र्थ<br>3"Cas                                         | ter & Springs                  | :                        |                 |                              |              |                  |           |             |       |        |
| impacted by the size of                            | ∞ 4"Cas                                              | ter & Frog Le<br>ter & STD Fo  |                          |                 |                              | *            |                  | _*<br>_   |             |       |        |
| your front caster.                                 | 4"Cas                                                | ter & Springs                  |                          |                 | *                            |              |                  |           | 74.         |       |        |
|                                                    | 5"Cas                                                | ter & Frog Le<br>ter & STD Fo  |                          |                 |                              | *            |                  |           | ] <b>*</b>  |       |        |
|                                                    |                                                      | ter & Springs<br>ter & Frog Le |                          |                 |                              | *            | _*<br>_*         |           | *           |       |        |
|                                                    | 1 0 000                                              | to: a : .og                    | .90                      |                 |                              | 1 = -        | 1 1              |           |             |       |        |
| 8. REAR SEAT HEIGHT                                | □15.0"                                               | □15.5" [                       | □16.0" □1                | 6.5" □17        | .0" □17.                     | 5" □18.      | 0" 🗆 18.5        | 5" □19.0° | "           |       | \$ STD |
| Rear Seat F                                        | -<br>-<br>-leight Range                              | s Re                           | ar Tire Size             | Re              | ar Seat Heig                 | ht           |                  |           |             |       |        |
| The rear seat heights are in                       |                                                      | 24"x1"(                        | 540)                     |                 | 15.0"- 18.0"                 | 110          |                  |           |             |       |        |
| the size of your Tires.                            |                                                      | 24"x1 3<br>25"x1"(             |                          |                 | 15.5"- 18.0"<br>16.0"- 18.0" |              |                  |           |             |       |        |
|                                                    |                                                      | 24"x2"(                        | 540)                     |                 | 16.0"- 18.5"                 |              |                  |           |             |       |        |
|                                                    |                                                      | 26"x1"(5                       | X                        |                 | 16.0"- 19.0"<br>16.5"- 19.0" |              |                  |           |             |       |        |
| 9. CENTER OF GRAVITY                               | □2.0"                                                | □2.5'                          | □3.0                     | )" \(\sigma^4\) | 3.5" [                       | <br>□4.0"    | □4.5"            |           |             |       | \$ STD |
| 9. CLIVILIX OF GRAVIII                             | ] =2.0                                               | □2.5                           | □3.0                     | , .             | J.J [                        | <b>□</b> 4.0 | □4.5             |           |             |       | ψ 31D  |
|                                                    | ^                                                    |                                |                          | E               |                              |              |                  |           |             |       |        |
|                                                    | Ampu                                                 | tee Axle P                     | late                     |                 | 5                            |              |                  |           |             |       | \$ 107 |
|                                                    |                                                      |                                | 6                        |                 | 7                            |              |                  |           |             |       |        |
|                                                    |                                                      |                                | //_                      |                 | <b>6</b>                     |              |                  |           |             |       |        |
|                                                    |                                                      |                                |                          | 10000           |                              |              |                  |           |             |       |        |
|                                                    |                                                      | <u> </u>                       | Un (V                    |                 |                              |              |                  |           |             |       |        |
| 10. CAMBER ANGLE                                   | □2°                                                  | <b>□</b> 4°                    | □6°                      | □8° ·           |                              |              |                  |           |             |       | \$ STD |
| 44 ====================================            | <u>.</u>                                             |                                |                          |                 |                              |              | 7.4.50           |           |             |       |        |
| 11. FRONT OF SEAT SLING TO FOOTREST                | ★□15.5'                                              |                                | .0" ★□1<br>19.5", 20.0", |                 |                              |              | □18.0"           | □18.5"    | □19.0"      | •     | \$ STD |
|                                                    |                                                      |                                | 2.0" shorter tha         |                 |                              | 9.11         |                  |           |             |       |        |
| HIGH MOUNT □11.0" □1                               | 1.5" 🗆 12                                            | 2.0" □12                       | 2.5" □13.0               | " □13.5"        | □14.0"                       | □14.5" [     | □15.0" □         | □15.5" □  | ]16.0" □    | 16.5" | \$ 65  |
| With Risers or Clamps  12. INSIDE WHEEL            | □3/4" *                                              |                                | □1 1/4"                  | □1 1/2"         | □1 3/4'                      | ' □2"        |                  |           |             |       | \$ STD |
| CLEARANCE                                          |                                                      |                                | rance not availa         |                 |                              | <b>□∠</b>    |                  |           |             |       | φ 31D  |
|                                                    |                                                      |                                | 1.119                    |                 | - · ·                        |              |                  | <b>a</b>  |             | 1 "   |        |
| NOTE Eclipse is a custom mad your request here. Co |                                                      |                                |                          |                 |                              |              |                  |           |             |       |        |
| wheelchair. If it can be                           |                                                      |                                |                          |                 |                              |              |                  | .,        | 5 -7        |       |        |
|                                                    |                                                      |                                |                          |                 |                              |              |                  |           |             |       |        |
|                                                    |                                                      |                                |                          |                 |                              |              | 0 =              | -1-1-0    | tion D 1    | /0 ^  |        |
|                                                    |                                                      |                                |                          |                 |                              |              |                  | otal Sec  |             | ,     |        |
|                                                    |                                                      |                                |                          |                 |                              |              | Sub I            | otal Sec  |             |       |        |
|                                                    |                                                      |                                |                          |                 |                              |              |                  | lotal S   | Section     | В \$  |        |