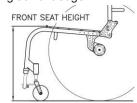

## B FRAME MEASUREMENTS 2/2

| 5 DAOMDEOT HEIGHT                                  |                                                      |                                |                          |                 |                              |              |                  |           |             |       |        |
|----------------------------------------------------|------------------------------------------------------|--------------------------------|--------------------------|-----------------|------------------------------|--------------|------------------|-----------|-------------|-------|--------|
| 5. BACKREST HEIGHT  * Rigidizer bar 3.25"deep std. | ] □8" [                                              | □9" □                          | 10" □11                  | " □12"          | □13"                         | □14"         | □15"             | □16"      | □17"        | □18"  | \$ STD |
| Туре                                               | Lockir                                               | ng mecha                       | <b>n</b> . with adju     | st. height 8    | k angle                      |              |                  |           |             |       | \$ STD |
|                                                    | □ Double Locking mechan. with adjust. height & angle |                                |                          |                 |                              |              |                  |           |             |       | \$ 25  |
|                                                    | □Foldin                                              | g with ac                      | <b>just.</b> height      | & angle         |                              |              |                  |           |             |       | \$ NCO |
|                                                    | Custo                                                | m Backre                       | et                       |                 | ~                            | 956          |                  |           |             |       | \$ 150 |
|                                                    | (ie: double                                          | rigidizer ba                   | s, custom dep            | oth, (          | ")                           | 9-           | ~/               | STD       | 3/4" tubing |       | ψ .σσ  |
|                                                    | custom                                               | height, etc)                   |                          |                 | STD=8"                       |              |                  | 9         | - tubing    |       |        |
|                                                    |                                                      |                                |                          | ,               | • 1                          | 4            |                  | 1         | ")          |       |        |
|                                                    |                                                      |                                |                          | (               | STD=4.8"                     | _            | 1" tubing only   |           | STD=3.25*   |       |        |
| 6. BACKREST ANGLE                                  | Set at (                                             |                                | °) to the                | ground *        | STD 90°                      |              |                  |           |             |       | \$ STD |
| 7. FRONT SEAT HEIGHT                               | □17.5"                                               | □18.0"                         | □18.5" □                 | ]19.0" □1       | 19.5" □2                     | 0.0" 🗆 20    | ).5" <b>2</b> 1. | .0"       |             |       | \$ STD |
| Front Seat Height Ranges                           |                                                      |                                |                          |                 |                              | Front Seat   | Height           |           |             |       |        |
| *=Not Available with Quick<br>Release Caster Axle. | 3"Cas                                                | ter & STD Fo                   | 17.                      |                 | 18.5" 1                      | 9.0" 19.5    | 20.0"            | 20.5" 2   | 1.0"        |       |        |
| The front seat heights are                         | र्थ<br>3"Cas                                         | ter & Springs                  | :                        |                 |                              |              |                  |           |             |       |        |
| impacted by the size of                            | ∞ 4"Cas                                              | ter & Frog Le<br>ter & STD Fo  |                          |                 |                              | *            |                  | _*<br>_   |             |       |        |
| your front caster.                                 | 4"Cas                                                | ter & Springs                  |                          |                 | *                            |              |                  |           | 74.         |       |        |
|                                                    | 5"Cas                                                | ter & Frog Le<br>ter & STD Fo  |                          |                 |                              | *            |                  |           | ] <b>*</b>  |       |        |
|                                                    |                                                      | ter & Springs<br>ter & Frog Le |                          |                 |                              | *            | _*<br>_*         |           | *           |       |        |
|                                                    | 1 0 000                                              | to: a : .og                    | .90                      |                 |                              | 1 = -        | 1 1              |           |             |       |        |
| 8. REAR SEAT HEIGHT                                | □15.0"                                               | □15.5" [                       | □16.0" □1                | 6.5" □17        | .0" □17.                     | 5" □18.      | 0" 🗆 18.5        | 5" □19.0° | "           |       | \$ STD |
| Rear Seat F                                        | -<br>-<br>-leight Range                              | s Re                           | ar Tire Size             | Re              | ar Seat Heig                 | ht           |                  |           |             |       |        |
| The rear seat heights are in                       |                                                      | 24"x1"(                        | 540)                     |                 | 15.0"- 18.0"                 | 110          |                  |           |             |       |        |
| the size of your Tires.                            |                                                      | 24"x1 3<br>25"x1"(             |                          |                 | 15.5"- 18.0"<br>16.0"- 18.0" |              |                  |           |             |       |        |
|                                                    |                                                      | 24"x2"(                        | 540)                     |                 | 16.0"- 18.5"                 |              |                  |           |             |       |        |
|                                                    |                                                      | 26"x1"(5                       | X                        |                 | 16.0"- 19.0"<br>16.5"- 19.0" |              |                  |           |             |       |        |
| 9. CENTER OF GRAVITY                               | □2.0"                                                | □2.5'                          | □3.0                     | )" \(\sigma^4\) | 3.5" [                       | <br>□4.0"    | □4.5"            |           |             |       | \$ STD |
| 9. CLIVILIX OF GRAVIII                             | ] =2.0                                               | □2.5                           | □3.0                     | , .             | J.J [                        | <b>□</b> 4.0 | □4.5             |           |             |       | ψ 31D  |
|                                                    | ^                                                    |                                |                          | E               |                              |              |                  |           |             |       |        |
|                                                    | Ampu                                                 | tee Axle P                     | late                     |                 | 5                            |              |                  |           |             |       | \$ 107 |
|                                                    |                                                      |                                | 6                        |                 | 7                            |              |                  |           |             |       |        |
|                                                    |                                                      |                                | //_                      |                 | <b>6</b>                     |              |                  |           |             |       |        |
|                                                    |                                                      |                                |                          | 10000           |                              |              |                  |           |             |       |        |
|                                                    |                                                      | <u> </u>                       | Un (V                    |                 |                              |              |                  |           |             |       |        |
| 10. CAMBER ANGLE                                   | □2°                                                  | <b>□</b> 4°                    | □6°                      | □8° ·           |                              |              |                  |           |             |       | \$ STD |
| 44 ====================================            | <u>.</u>                                             |                                |                          |                 |                              |              | 7.4.50           |           |             |       |        |
| 11. FRONT OF SEAT SLING TO FOOTREST                | ★□15.5'                                              |                                | .0" ★□1<br>19.5", 20.0", |                 |                              |              | □18.0"           | □18.5"    | □19.0"      | •     | \$ STD |
|                                                    |                                                      |                                | 2.0" shorter tha         |                 |                              | 9.11         |                  |           |             |       |        |
| HIGH MOUNT □11.0" □1                               | 1.5" 🗆 12                                            | 2.0" □12                       | 2.5" □13.0               | " □13.5"        | □14.0"                       | □14.5" [     | □15.0" □         | □15.5" □  | ]16.0" □    | 16.5" | \$ 65  |
| With Risers or Clamps  12. INSIDE WHEEL            | □3/4" *                                              |                                | □1 1/4"                  | □1 1/2"         | □1 3/4'                      | ' □2"        |                  |           |             |       | \$ STD |
| CLEARANCE                                          |                                                      |                                | rance not availa         |                 |                              | <b>□∠</b>    |                  |           |             |       | φ 31D  |
|                                                    |                                                      |                                | 1.119                    |                 | - · ·                        |              |                  | <b>a</b>  |             | 1 "   |        |
| NOTE Eclipse is a custom mad your request here. Co |                                                      |                                |                          |                 |                              |              |                  |           |             |       |        |
| wheelchair. If it can be                           |                                                      |                                |                          |                 |                              |              |                  | .,        | 5 -7        |       |        |
|                                                    |                                                      |                                |                          |                 |                              |              |                  |           |             |       |        |
|                                                    |                                                      |                                |                          |                 |                              |              | 0 =              | -1-1-0    | tion D 1    | /0 ^  |        |
|                                                    |                                                      |                                |                          |                 |                              |              |                  | otal Sec  |             | ,     |        |
|                                                    |                                                      |                                |                          |                 |                              |              | Sub I            | otal Sec  |             |       |        |
|                                                    |                                                      |                                |                          |                 |                              |              |                  | lotal S   | Section     | В \$  |        |