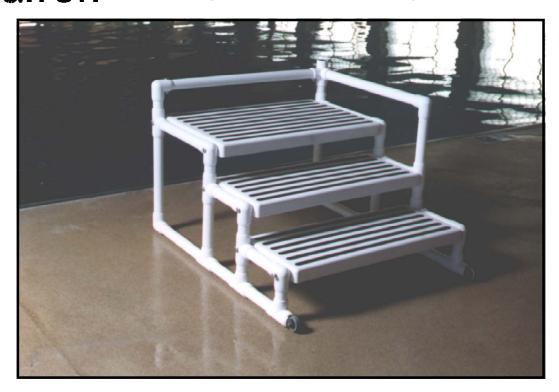

## QQUOTICK TRANSFER PLATFORM .TP-1000

Usable With All Pool Access Products
Portable
Non-Skid Surface
Stainless Steel Fasteners
Lightweight and Durable
Safe and Comfortable
One-Year Warranty

The AquaTrek Transfer Platform was designed to better accomodate wheel chair users who desire to use your pool but don t want to use a lift. The TP-1000 AquaTrek Transfer Platform provides an easy, convenient and comfortable way for wheel chair users to move themselves from their chair to the platform and down into the water. The TP-1000 AquaTrek Transfer Platform is designed to be used with any of our access products and is lightweight and completely portable.