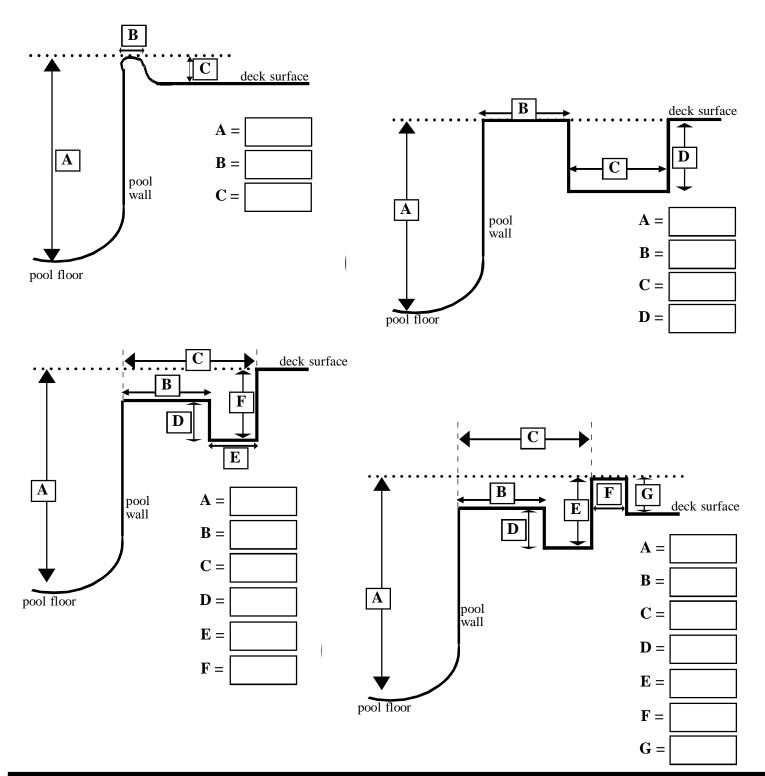

## Gutter Detail Form

Locate the gutter detail drawing on this page that matches your gutter configuration. If your gutter configuration does not match a drawing currently on this form, then please draw your gutter configuration. Measure all the dimensions of your pool s'gutter. Follow the gutter detail drawings as examples of what to measure. Input your gutter measurements into the appropriate gutter detail drawing provided or your own gutter detail drawing.

Important: Make sure measurement A' is from the pool floor to deck height along the pool wall and NOT the water depth.