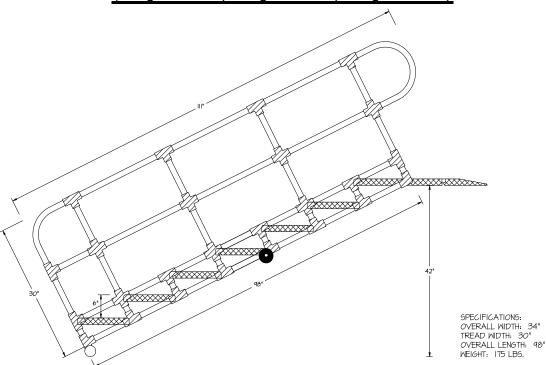

## www.rehabsystems.net

610 North University Drive Fargo ND 58102 Ph: 800-726-8620 (or) 701-293-9175 Fx: 701-297-9702 AquaTrek 2000@aol.com

## **AquaTrek Step** (AQ-6000, AQ-7000, AQ-8000)



- Constructed of Durable, Non-Corrosive Plastic
- Non-Slip Safety Treads on Each Step
- · Lightweight and Portable
- · Built on Wheels for Transporting
- Allows Users to Enter and Exit Walking Forward
- · Available in 6, 7 or 8 Step Models

Have you ever wanted your own removable stairway to make getting in and out of your swimming pool easier? Well, with the AquaTrek Step you can do just that! The AquaTrek Step will provide your swimmers with safe, easy and comfortable access to your pool. In addition, it can be removed by your staff in minutes and rolled away on the wheels built right onto the steps. Send in the gutter detail and pool profile forms provided at the end of this catalog for a quote on a customized AquaTrek Step today!

Exact Dimensions will Vary for Each Individual Unit