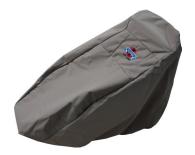

# Superior Series SXR Extended Reach Lift

### **Standard Features**

- ADA Compliant Pool Lift
- Stainless Steel Construction
- Powder Coat Finish
- Lift Capacity 350 lbs
- Battery Powered 24 volt system
- User Friendly controls
- 5-year Structural Warranty
- Arm Rests
- Foot Rest
- Safety Seat Belt
- UPS Packaging for easy shipping
- Used for spas and pools
- UV Resistant
- Right Seat Application
- Includes Battery Charging Station
- Sleeve Anchor System (Optional)
- Key Lock Out System



Global Lift Corp. Products are Laboratory tested to meet ADA Standards

The new Superior Series SXR Extended Reach Lift is specifically designed for spas and pools requiring additional reach and is capable of clearing benches or gutters up to 20" wide.

## **Options**



**Protective Cover** 



**Extra Battery** 



# New ADA Laws

- All of our lifts are compliant with the New ADA Laws
- All swimming pools in the USA that fall under Title II or Title III
  need to comply with the new laws.

**Title II (Public Industry)** municipal pools, school pools, government owned pools, etc.

**Title III (Private Industry)** place of recreation, place of lodging, which addresses public accommodations

- Existing pools shall become compliant with accessibility by March 15, 2013
- There are tax incentives available

See details at www.GlobalLiftCorp.com

### **DECK CONFIGURATOR FORM**

#### PLEASE CHOOSE WHICH APPLICATION YOUR POOL GUTTER BEST REPRESENTS



LEGEND MIN/MAX
A=(Draft) pool deck to water line 0-7"
B=Width of Gutter 1-20"
C=Height of Curb 1-2"

NOTE: If y