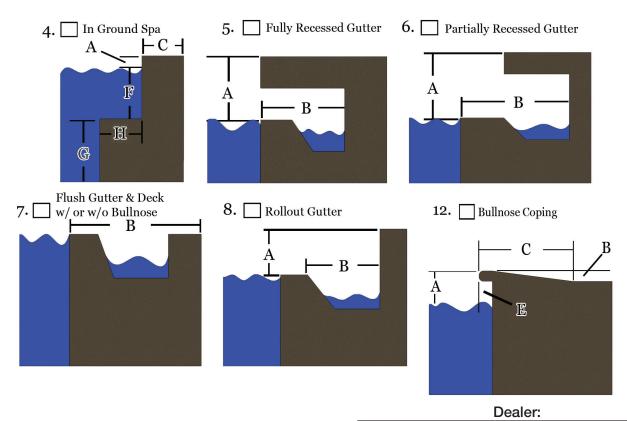

### **DECK CONFIGURATOR FORM**

#### PLEASE CHOOSE WHICH APPLICATION YOUR POOL GUTTER BEST REPRESENTS

LEGEND MIN/MAX
A=(Draft) pool deck to water line 0-7"
B=Width of Gutter 1-20"
C=Height of Curb 1-2"

NOTE: If your pool doesn't fall within these measurements, Please contact your dealer for assistance.