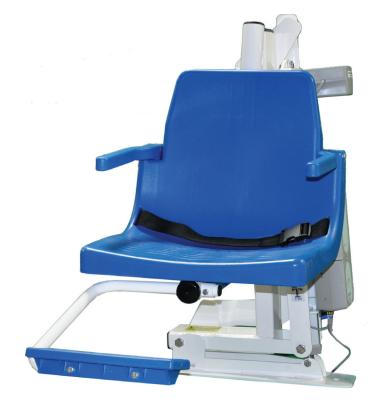

# Superior Series SXR Extended Reach Lift

### **Standard Features**

- ADA Compliant Pool Lift
- Stainless Steel Construction
- Powder Coat Finish
- Lift Capacity 350 lbs
- Battery Powered 24 volt system
- User Friendly controls
- 5-year Structural Warranty
- Arm Rests
- Foot Rest
- Safety Seat Belt
- UPS Packaging for easy shipping
- Used for spas and pools
- UV Resistant
- Right Seat Application
- Includes Battery Charging Station
- Sleeve Anchor System (Optional)
- Key Lock Out System

Global Lift Corp. Products are Laboratory tested to meet ADA Standards

The new Superior Series SXR Extended Reach Lift is specifically designed for spas and pools requiring additional reach and is capable of clearing benches or gutters up to 20" wide.