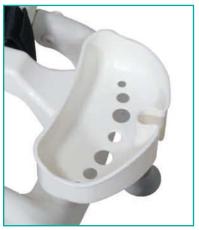

## Folding Universal Sliding Transfer Bench

RTL12075 12075H 12075B 12075S FEATURES: 2/cs Replacement Handle, 1/ea Replacement Back, 1/ea Replacement Soap Dish, 1/ea

- Transfer Bench slides left and right along frame for easy entry into and out of tub.
- Folds flat for transport and storage.
- Comes standard with removable soap dish.
- Comes with safety net to catch dropped personal items and prevent bending.
- Comes with seat belt for added safety.
- Limited Lifetime Warranty.

## COMES WITH A REMOVABLE SOAP DISH!

| SPECIFICATIONS |               |                    |                     |                              |                                     |                                                        |
|----------------|---------------|--------------------|---------------------|------------------------------|-------------------------------------|--------------------------------------------------------|
| Width<br>Seat  | Depth<br>Seat | Height<br>(lowest) | Height<br>(highest) | Product<br>Weight            | Carton<br>Shipping<br>Weight        | Weight<br>Limit                                        |
| 22.5 "         | 18.5″         | 16″                | 22″                 | 15 lbs.                      | 34 lbs.                             | 300 lbs.                                               |
|                | Seat          | Seat Seat          | Seat Seat (lowest)  | Seat Seat (lowest) (highest) | Seat Seat (lowest) (highest) Weight | Seat Seat (lowest) (highest) Weight Shipping<br>Weight |