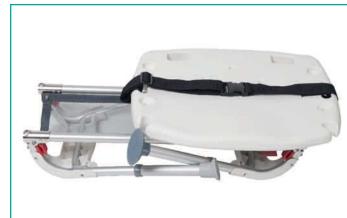

## Folding Universal Sliding Transfer Bench

RTL12075 12075H 12075B 12075S FEATURES: 2/cs Replacement Handle, 1/ea Replacement Back, 1/ea Replacement Soap Dish, 1/ea

- Transfer Bench slides left and right along frame for easy entry into and out of tub.
- Folds flat for transport and storage.
- Comes standard with removable soap dish.
- Comes with safety net to catch dropped personal items and prevent bending.
- Comes with seat belt for added safety.
- Limited Lifetime Warranty.