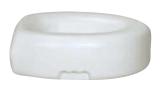

## **Raised Toilet Seat**

Bulk Pack, 1/polybag, 3/cs 12040-3 Retail, 3 retail boxes/cs, 3/cs

### **FEATURES:**

- Designed for individuals who have difficulty sitting down, or getting up from the toilet.
- Lightweight and portable.
- Easily attaches to toilet bowl.
- No tools required for installation.
- Easy to clean.
- Fits most toilets.
- Limited Lifetime Warranty.

| drive | COMPARE<br>CADEX® | TO:<br>MEDLINE® |
|-------|-------------------|-----------------|
| 12040 |                   | MDS80318RH      |

**NO TOOLS** 

REQUIRED FOR INSTALLATION!

12040-3

ADDS 4" TO HEIGHT OF TOILET SEAT!