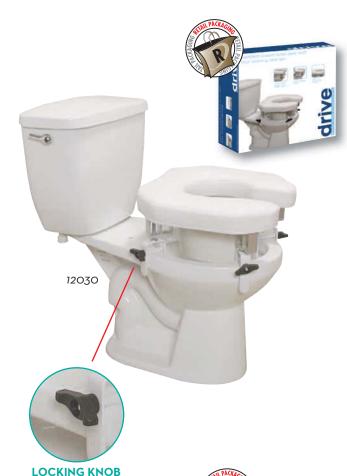

# Open, Padded Raised Toilet Seat with Four Locking Brackets

**Available** 

12030 (Has replaced 12031 with

plastic seat), 1/cs

12030B Replacement Bracket for 12030, 4/bx

## **FEATURES:**

- Designed for individuals who have difficulty sitting down or standing up from the toilet.
- Padded seat provides extra comfort.
- Open seat promotes patient independence.
- Four adjustable locking clamps provides versatility.
- Adjustable angle and seat height.
- Lightweight and portable.
- Easily attaches to toilet bowl and locks in place with two rear locks.
- No tools required for installation.
- Easy to clean.
- Fits most toilets.
- Limited Lifetime Warranty.

#### SPECIFICATIONS

12038-3

| SPECIFICATIONS |                 |                 |                |                   |                              |                 |  |
|----------------|-----------------|-----------------|----------------|-------------------|------------------------------|-----------------|--|
| Item #         | Width<br>(seat) | Depth<br>(seat) | Seat<br>Height | Product<br>Weight | Carton<br>Shipping<br>Weight | Weight<br>Limit |  |
| 12030          | 16"             | 15.5"           | 5"             | 6 lbs.            | 9 lbs.                       | 300 lbs.        |  |
| 12038-3        | 15″             | 15"             | 4 "            | 2.5 lbs.          | 8.5 lbs.                     | 300 lbs.        |  |
| 12040-3        | 15"             | 15"             | 4"             | 2.5 lbs.          | 10.5 lbs.                    | 300 lbs.        |  |