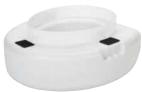

# Open, Padded Raised Toilet Seat with Four Locking Brackets

**Available** 

12030 (Has replaced 12031 with

plastic seat), 1/cs

12030B Replacement Bracket for 12030, 4/bx

## **FEATURES:**

- Designed for individuals who have difficulty sitting down or standing up from the toilet.
- Padded seat provides extra comfort.
- Open seat promotes patient independence.
- Four adjustable locking clamps provides versatility.
- Adjustable angle and seat height.
- Lightweight and portable.
- Easily attaches to toilet bowl and locks in place with two rear locks.
- No tools required for installation.
- Easy to clean.
- Fits most toilets.
- Limited Lifetime Warranty.

#### SPECIFICATIONS

12038-3

| SPECIFICATIONS |                 |                 |                |                   |                              |                 |  |
|----------------|-----------------|-----------------|----------------|-------------------|------------------------------|-----------------|--|
| Item #         | Width<br>(seat) | Depth<br>(seat) | Seat<br>Height | Product<br>Weight | Carton<br>Shipping<br>Weight | Weight<br>Limit |  |
| 12030          | 16"             | 15.5"           | 5"             | 6 lbs.            | 9 lbs.                       | 300 lbs.        |  |
| 12038-3        | 15″             | 15"             | 4 "            | 2.5 lbs.          | 8.5 lbs.                     | 300 lbs.        |  |
| 12040-3        | 15"             | 15"             | 4"             | 2.5 lbs.          | 10.5 lbs.                    | 300 lbs.        |  |