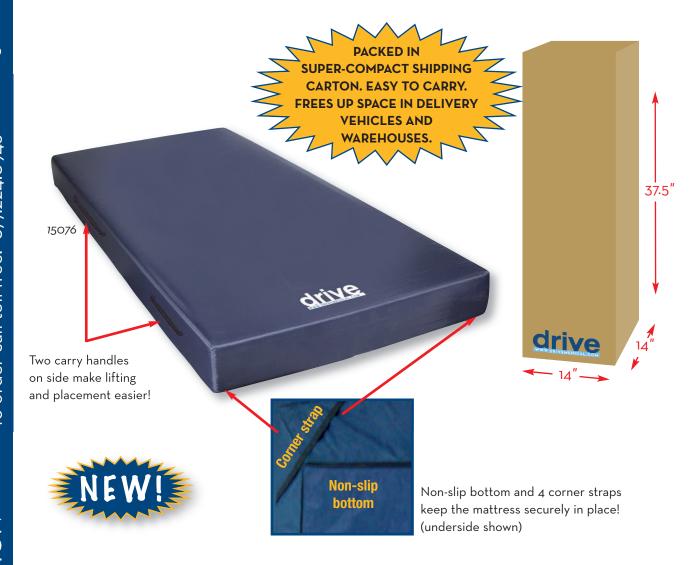

## Available Quick 'N Easy Comfort Mattress

15076

80" (L) x 36" (W) x 6" (H), 1/ea

**HCPCS Code: E0272** 

## **FEATURES:**

- Premium quality homecare mattress offering the utmost in comfort.
- Patent pending super compression technology packages mattress in a box with a footprint of just 14" x 14" x 37.5".
- Decompresses quickly.
- Mattress core made from select grade of polyurethane. Offers comfort, feel and advantages of latex rubber, without latex allergen.
- Inner core encased in fire retardant barrier, meeting regulation 16 CFR 1633.
- Non-slip bottom and 4 corner straps keep the mattress securely in place.
- Two carry handles on side make lifting and placement easier.
- Durable nylon cover is waterproof for easy use and care.
- 275 lb. weight capacity.
- Limited 1 Year Warranty.

## **SPECIFICATIONS**

| Item # | Length | Width | Height | Product<br>Weight | Carton<br>Shipping<br>Weight | Weight<br>Capacity |
|--------|--------|-------|--------|-------------------|------------------------------|--------------------|
| 15076  | 80 "   | 36 "  | 6"     | 20 lbs.           | 22 lbs.                      | 275 lbs.           |