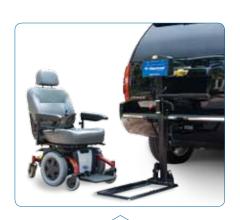

## Easy as 1, 2, 3!

1

**Drive chair onto platform** 

2

Raise armrest closest to vehicle and rotate swing arm out over top of power wheelchair

3

Raise lift and go!