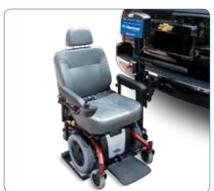

# AL580 & AL580XL Next Generation Power Wheelchair Lifts

### DESCRIPTION

The lightest solutions on the market providing more options! Compact, durable and Americanmade, the AL580 and AL580XL outside vehicle platform lifts safely and securely transport power wheelchairs. With a tidy and space efficient rear profile, the AL580 and AL580XL have a highly desirable and understated presence on the vehicle exterior.

The AL580 and AL580XL are easy to operate and are built to last for years of trouble-free use. Designed to meet the needs of consumers who need a quick, automatic securing option without making modifications to their power wheelchair, the stylish and compact detailing of this lift make it a must have for power wheelchair owners.