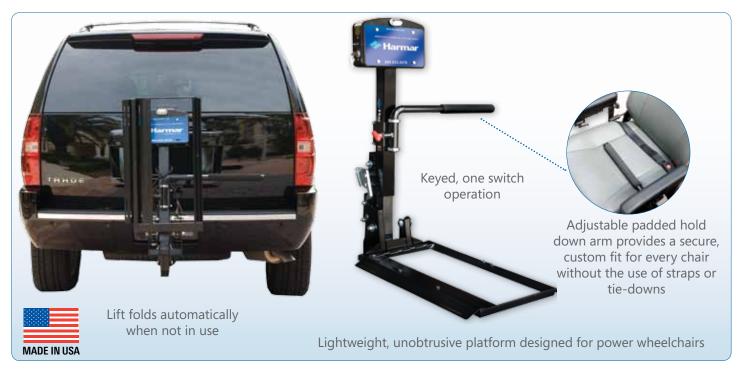

#### **FEATURES**

- Padded hold-down arm conveniently secures power wheelchair
- No power wheelchair modifications required
- Lift folds automatically when unoccupied
- No straps or tie-downs required
- Manual crank backup & license plate mount included
- Swing-away option available

### DESCRIPTION

The lightest solutions on the market providing more options! Compact, durable and Americanmade, the AL580 and AL580XL outside vehicle platform lifts safely and securely transport power wheelchairs. With a tidy and space efficient rear profile, the AL580 and AL580XL have a highly desirable and understated presence on the vehicle exterior.

The AL580 and AL580XL are easy to operate and are built to last for years of trouble-free use. Designed to meet the needs of consumers who need a quick, automatic securing option without making modifications to their power wheelchair, the stylish and compact detailing of this lift make it a must have for power wheelchair owners.