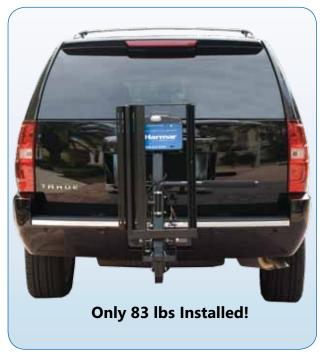

with 14" Wheels

Installed Weight: 83 lbs Hitch Height (range): 5"-24"

(With appropriate hitch adapter installed)
Hitch Class: AL580 - Class II or III

AL580XL - Class III

3-Year Transferable