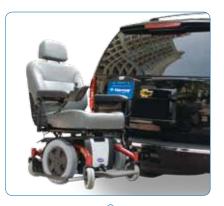

# AL580 & AL580XL Next Generation Power Wheelchair Lifts

### DESCRIPTION

The lightest solutions on the market providing more options! Compact, durable and Americanmade, the AL580 and AL580XL outside vehicle platform lifts safely and securely transport power wheelchairs. With a tidy and space efficient rear profile, the AL580 and AL580XL have a highly desirable and understated presence on the vehicle exterior.

The AL580 and AL580XL are easy to operate and are built to last for years of trouble-free use. Designed to meet the needs of consumers who need a quick, automatic securing option without making modifications to their power wheelchair, the stylish and compact detailing of this lift make it a must have for power wheelchair owners.