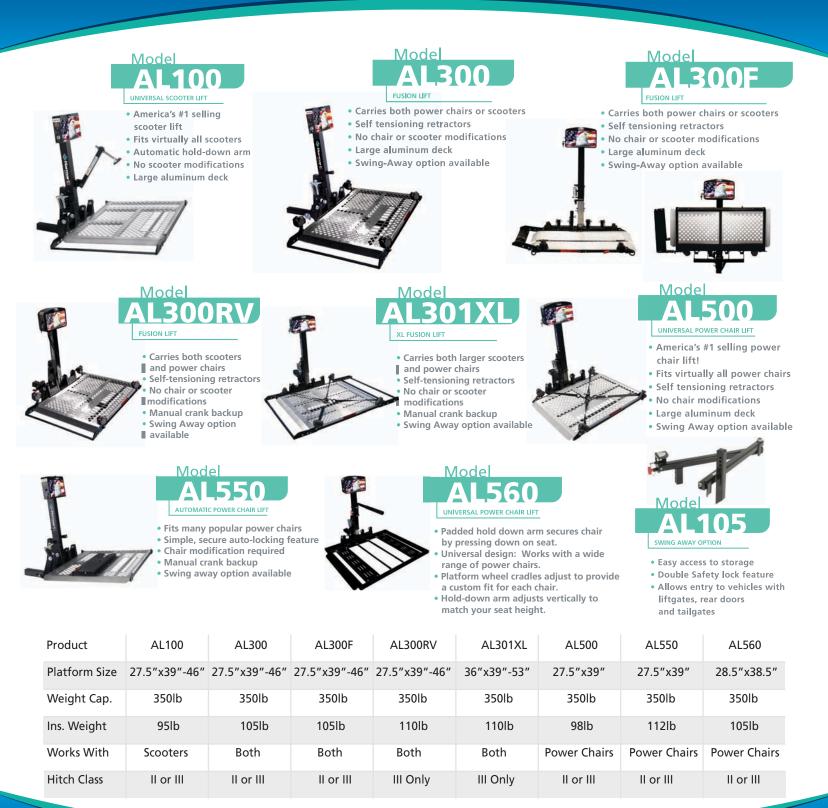

#### Easy as 1, 2, 3!

Harmar's Universal Outside Lifts are one of the few available for vehicles with Class I, II or III hitches. Their quality features, construction and durability make them the most popular outside lifts on the market. The Swing Away option provides easy access to the trunk or lift gate of any vehicle.