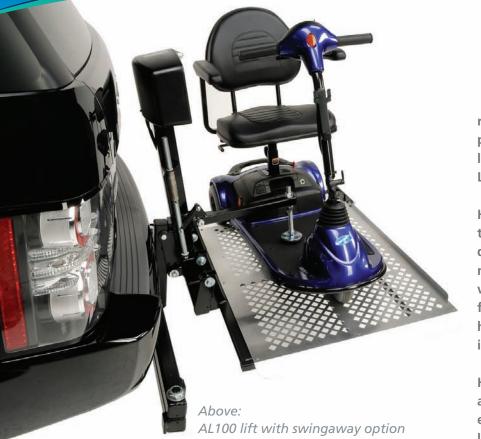

#### Easy as 1, 2, 3!

Harmar's Universal Outside Lifts are one of the few available for vehicles with Class I, II or III hitches. Their quality features, construction and durability make them the most popular outside lifts on the market. The Swing Away option provides easy access to the trunk or lift gate of any vehicle.

Easy to lower with one switch operation.

STEP 2

Drive on and secure (automatic on some models).

Raise and go!

armar designs, engineers and produces American made lift, ramp and home access products that enhance people's mobility, independence and quality of life. Our products include a complete line of Auto Lifts, Access Ramps and Home Access Products.