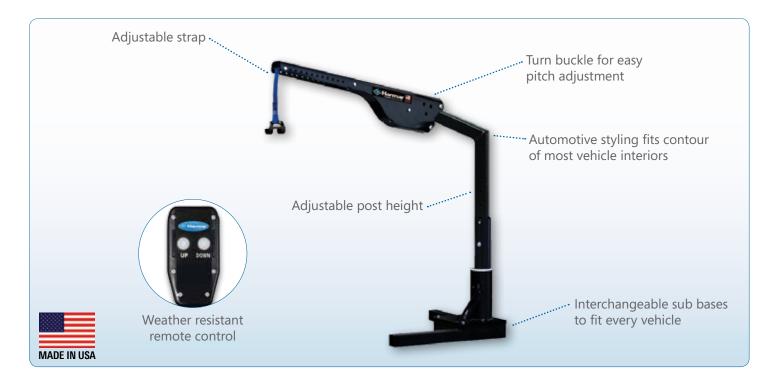

## **FEATURES**

- Light duty, economical yet effective solution
- Manual rotation with lockout
- Extremely adjustable base and boom arm strap
- Weather resistant hand control
- Curved, offset post allows mobility device to be delivered to passenger or driver's side

## **DESCRIPTION**

Harmar's AL215 is an efficient and economical solution for transporting smaller, lighter power chairs and scooters. Features include a curved, offset post and an extremely adjustable base and boom arm strap. The AL215 offers powered lifting with manual rotation.