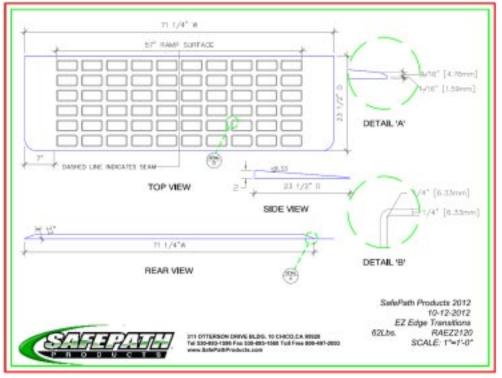

| Product Title:<br>EZ Edge Transition               |           |                    |
|----------------------------------------------------|-----------|--------------------|
|                                                    |           |                    |
| Model No.                                          | RAEZ 2120 |                    |
| UPC: 636585100394                                  |           |                    |
| Product Dimensions                                 |           |                    |
| 2" H x 71-1/4" W x 23-1/2" L                       |           |                    |
| Carton Dimensions                                  |           |                    |
| 3-1/2" H x 25-1/2" W 63" L                         |           |                    |
| Freight Class Le                                   |           | ead Time           |
| 55                                                 |           | 1-3 Business Days  |
| Product Weight                                     |           | Ship Weight        |
| 62 Lbs.                                            |           | 66 Lbs.            |
| Product Color                                      |           | Weight Limitations |
| Black                                              |           | None               |
| Comments:                                          |           |                    |
| Ramps are perfect for<br>exterior or interior use. |           |                    |