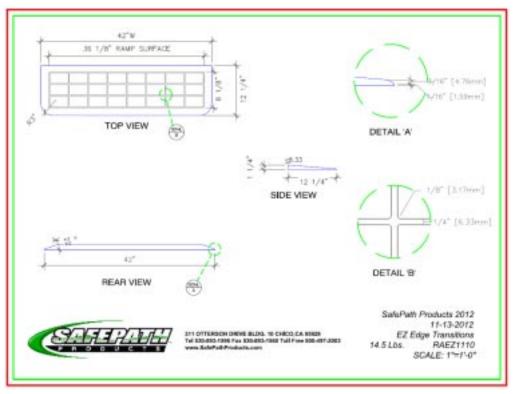

| Product Title:<br>EZ Edge Transition                                                                                                                                              |                                                                                                                       |
|-----------------------------------------------------------------------------------------------------------------------------------------------------------------------------------|-----------------------------------------------------------------------------------------------------------------------|
| Model No. RAEZ 1110                                                                                                                                                               |                                                                                                                       |
| UPC: 636585100226                                                                                                                                                                 |                                                                                                                       |
| Product Dimensions<br>1-1/4" H x 42" W x 12-1/4" L                                                                                                                                |                                                                                                                       |
| Carton Dimensions<br>5-3/4" H x 12-1/2" W 53-3/4" L                                                                                                                               |                                                                                                                       |
| Freight ClassLead Time551-3 Business Days                                                                                                                                         |                                                                                                                       |
| nt                                                                                                                                                                                | Ship Weight<br><b>16 Lbs.</b>                                                                                         |
|                                                                                                                                                                                   | Weight Limitations<br><b>None</b>                                                                                     |
| Comments:                                                                                                                                                                         |                                                                                                                       |
| Ramps are perfect for<br>exterior or interior use.<br>For interior use, apply<br>recommended adhesive,<br>double-back tape or<br>Velcro to fasten to floor<br>or substrate. These |                                                                                                                       |
|                                                                                                                                                                                   | EZ<br>5510<br>sio<br>ion<br>1/2<br>Le<br>1<br>t<br>t<br>c<br>c<br>c<br>c<br>c<br>c<br>c<br>c<br>c<br>c<br>c<br>c<br>c |

Drawing

Copyright 2012 SafePath Products