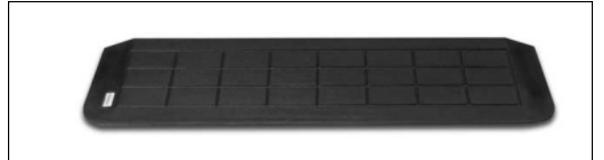

## EZEdge<sup>™</sup>Transitions

Our EZEdge<sup>™</sup> transition ramp was the first patented 100% recycled rubber threshold ramp in the United States. This ramp was designed for safety, slip-resistance, easy access, code compliance and is made from recycled tire rubber. EZEdge<sup>™</sup> ramps can be cut for various heights and can be notched in the field for door jambs and/or stops. These ramps were designed for entry-way doors, sliding glass doors, patio doors, and showers. Perfect for exterior, interior, residential and commercial applications, these ramps have no load weight limitations, unlike aluminum ramp products.

Our EZEdge<sup>™</sup> ramps are made from high density reclaimed rubber and will not fade, crack or deteriorate. They are guaranteed to resist damage caused by UV rays and are warranted for 10 years. SafePath ramps are of the highest quality and come from the company that produces the largest selection of ramps in the industry.