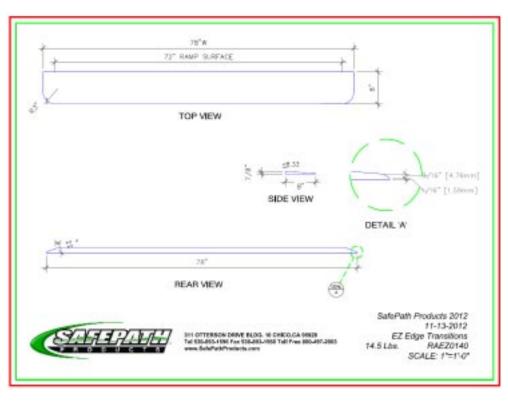

## **EZEdge Transitions**

Our EZEdge™ transition ramp was the first patented 100% recycled rubber threshold ramp in the United States. This ramp was designed for safety, slip-resistance, easy access, code compliance and is **EZ Edge Transition** made from recycled tire rubber. EZEdge™ ramps can be cut for various heights and can be notched in the field for door jambs and/or **RAEZ 0140** stops. These ramps were designed for entry-way doors, sliding glass 636585100219 doors, patio doors, and showers. Perfect for exterior, interior, residential and commercial applications, these ramps have no load weight limitations, unlike aluminum ramp products. 7/8" H x 78" W x 8" L

## Drawing

Product Title: Model No. **UPC Product Dimensions** Carton Dimensions 1-5/8" H x 8-1/2" W 43-3/4" L Freight Class Lead Time **55** 1-3 Business Days **Product Weight** Ship Weight 14.5 Lbs. 16 Lbs. **Product Color** Weight Limitations