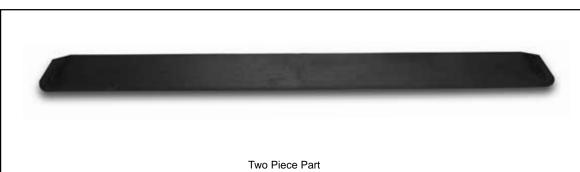

## **EZEdge Transitions**

Our EZEdge™ transition ramp was the first patented 100% recycled rubber threshold ramp in the United States. This ramp was designed for safety, slip-resistance, easy access, code compliance and is **EZ Edge Transition** made from recycled tire rubber. EZEdge™ ramps can be cut for various heights and can be notched in the field for door jambs and/or **RAEZ 0140** stops. These ramps were designed for entry-way doors, sliding glass 636585100219 doors, patio doors, and showers. Perfect for exterior, interior, residential and commercial applications, these ramps have no load weight limitations, unlike aluminum ramp products. 7/8" H x 78" W x 8" L

## Comments:

**Black** 

Ramps are perfect for exterior or interior use. For interior use, apply recommended adhesive, double-back tape or Velcro to fasten to floor or substrate. These transitions have superior slip-resistant properties, are safe and solid and are 100% made in the USA.