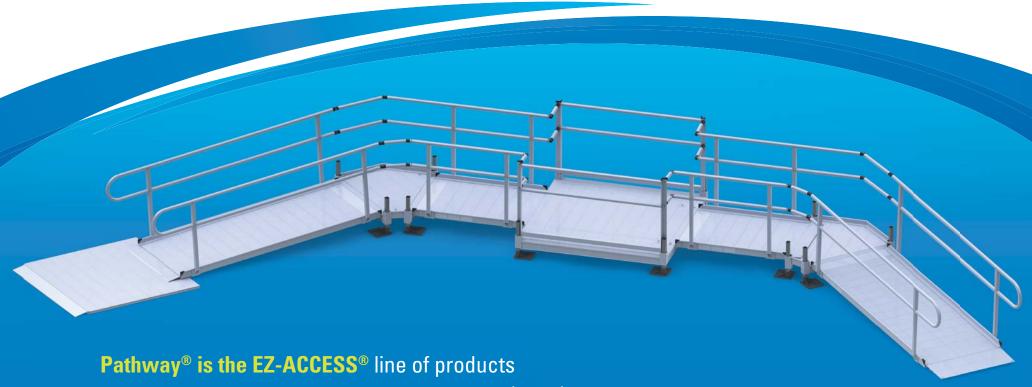

## PATHWAY **MODULAR ACCESS SYSTEM**

With a Pathway System, you can arrange multiple configurations to conform to your customers' unique situations. Simply add a step, a ramp, or extend the existing patio with this paralleling system designed to give you total integration from top to bottom.