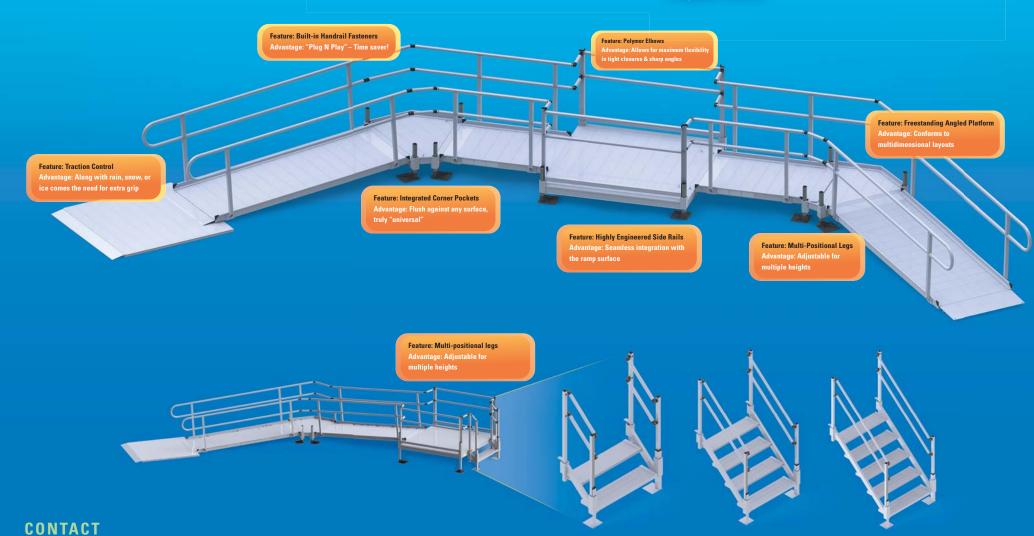

## PATHWAY **MODULAR ACCESS SYSTEM**

With a Pathway System, you can arrange multiple configurations to conform to your customers' unique situations. Simply add a step, a ramp, or extend the existing patio with this paralleling system designed to give you total integration from top to bottom.