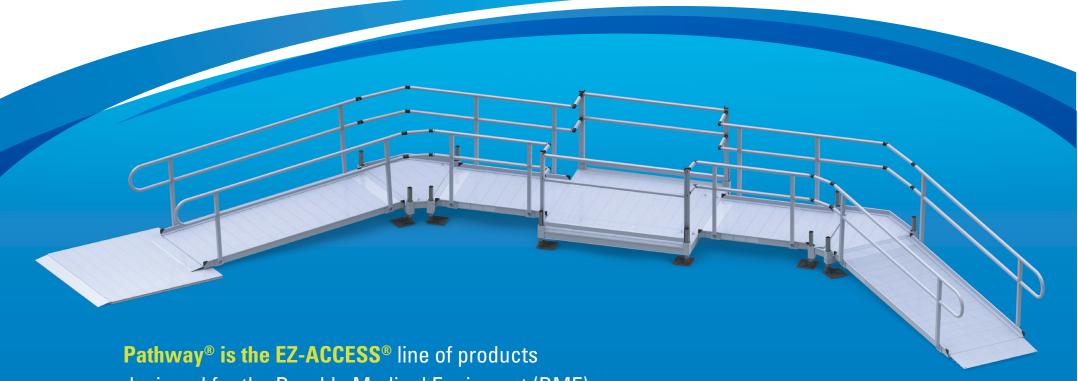

designed for the Durable Medical Equipment (DME) marketplace. For the DME dealer the Pathway System provides their customer with the safest, residential accessibility solution that is also simple to assemble, reconfigure, and store.

## PATHWAY MODULAR ACCESS SYSTEM

With a Pathway System, you can arrange multiple configurations to conform to your customers' unique situations. Simply add a step, a ramp, or extend the existing patio with this paralleling system designed to give you total integration from top to bottom.

Whether your customer needs a short term access solution, has a long term disability, or has experienced a recent injury - the Pathway System delivers the complete solution.