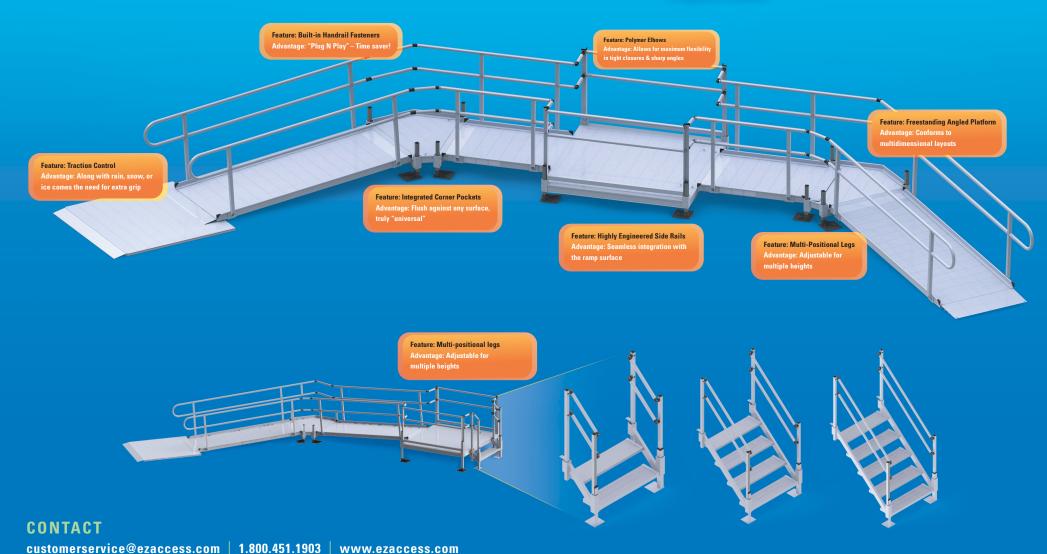

## PATHWAY MODULAR ACCESS SYSTEM

With a Pathway System, you can arrange multiple configurations to conform to your customers' unique situations. Simply add a step, a ramp, or extend the existing patio with this paralleling system designed to give you total integration from top to bottom.

Whether your customer needs a short term access solution, has a long term disability, or has experienced a recent injury - the Pathway System delivers the complete solution.