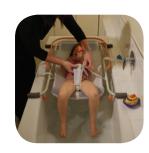

## Lower your child into the tub easily and safely.

The TubDipper reduces lifting stress and back strain on parents and caregivers while effortlessly setting the child down into the warm tub water in a semi reclined / seated position. After bath time the child is effortlessly lifted out of the tub again with the TubDipper – no heavy lifting or back strain.

For children with poor sitting balance needing some trunk support while being bathed the TubDipper is ideal. The TubDipper removes the need of the parent or caregiver to hold on to the child with one hand and wash him with the other, because the child is safely secured into the comfortable polyester mesh sling of the TubDipper. Both hands are free to enjoy bath time, to wash, to play without fear of the child slipping under the water. At no time should a child be left unattended in a tub, even when the child is safe and secure in the TubDipper.