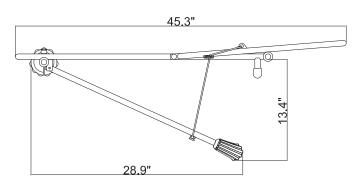

### **Product features include:**

100lb weight capacity

Maximum measurement: 27"

- From bottom of buttocks to mid-ear

Fire retardant polyester mesh hammock

Waist and crutch harness

Corrosion and mold resistant

Folds flat for easy storage and fast drying

Padded neck rest

Sturdy construction

Padded leg rest

Low maintenance

**Chest belts** 

Comes fully assembled