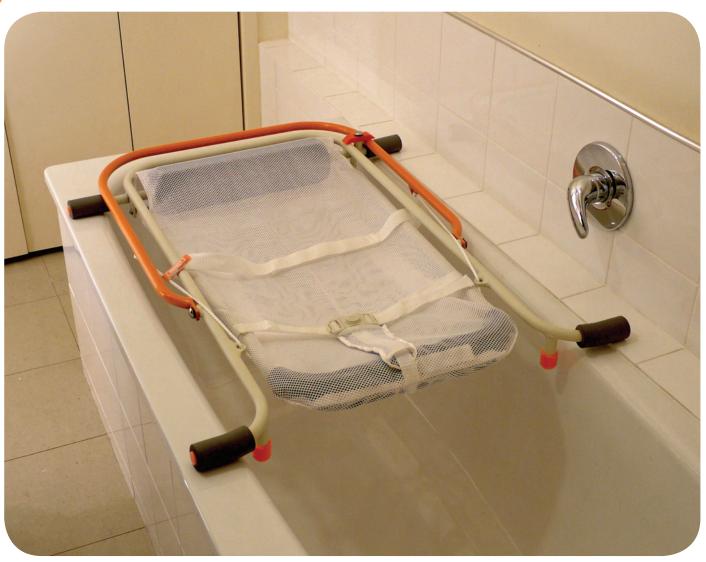

### **Product features include:**

100lb weight capacity

Maximum measurement: 27"

- From bottom of buttocks to mid-ear

Fire retardant polyester mesh hammock

Waist and crutch harness

Corrosion and mold resistant

Folds flat for easy storage and fast drying

Padded neck rest

Sturdy construction

Padded leg rest

Low maintenance

**Chest belts** 

Comes fully assembled

## Lower your child into the tub easily and safely.

The TubDipper reduces lifting stress and back strain on parents and caregivers while effortlessly setting the child down into the warm tub water in a semi reclined / seated position. After bath time the child is effortlessly lifted out of the tub again with the TubDipper – no heavy lifting or back strain.