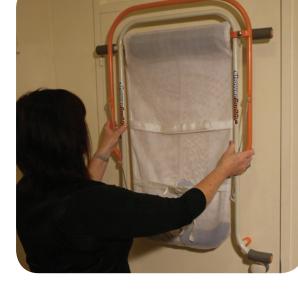

# SB5 TubDipper

Bath time for children is important in several areas: hygiene, intimacy, the exercise of play and simply should be an opportunity to feel safe and relaxed.

The Showerbuddy TubDipper is a new lightweight yet secure aid to assist both the parent and caregiver of a child with daily bathing in the tub.

### **Product features include:**

100lb weight capacity

Maximum measurement: 27"

- From bottom of buttocks to mid-ear

Fire retardant polyester mesh hammock

Waist and crutch harness

Corrosion and mold resistant

Folds flat for easy storage and fast drying

Padded neck rest

Sturdy construction

Padded leg rest

Low maintenance

**Chest belts** 

Comes fully assembled