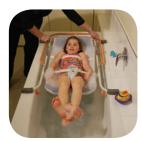

## Lower your child into the tub easily and safely.

The TubDipper reduces lifting stress and back strain on parents and caregivers while effortlessly setting the child down into the warm tub water in a semi reclined / seated position. After bath time the child is effortlessly lifted out of the tub again with the TubDipper – no heavy lifting or back strain.

For children with poor sitting balance needing some trunk support while being bathed the TubDipper is ideal. The TubDipper removes the need of the parent or caregiver to hold on to the child with one hand and wash him with the other, because the child is safely secured into the comfortable polyester mesh sling of the TubDipper. Both hands are free to enjoy bath time, to wash, to play without fear of the child slipping under the water. At no time should a child be left unattended in a tub, even when the child is safe and secure in the TubDipper.