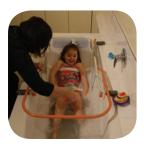

## Lower your child into the tub easily and safely.

The TubDipper reduces lifting stress and back strain on parents and caregivers while effortlessly setting the child down into the warm tub water in a semi reclined / seated position. After bath time the child is effortlessly lifted out of the tub again with the TubDipper – no heavy lifting or back strain.

For children with poor sitting balance needing some trunk support while being bathed the TubDipper is ideal. The TubDipper removes the need of the parent or caregiver to hold on to the child with one hand and wash him with the other, because the child is safely secured into the comfortable polyester mesh sling of the TubDipper. Both hands are free to enjoy bath time, to wash, to play without fear of the child slipping under the water. At no time should a child be left unattended in a tub, even when the child is safe and secure in the TubDipper.