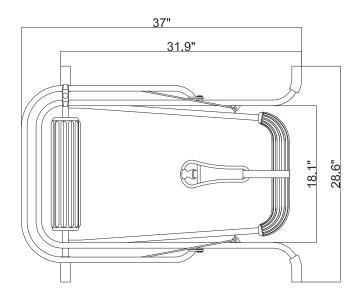

### **Product features include:**

100lb weight capacity

Maximum measurement: 27"

- From bottom of buttocks to mid-ear

Fire retardant polyester mesh hammock

Waist and crutch harness

Corrosion and mold resistant

Folds flat for easy storage and fast drying

Padded neck rest

Sturdy construction

Padded leg rest

Low maintenance

**Chest belts** 

Comes fully assembled