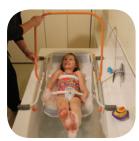

## Lower your child into the tub easily and safely.

The TubDipper reduces lifting stress and back strain on parents and caregivers while effortlessly setting the child down into the warm tub water in a semi reclined / seated position. After bath time the child is effortlessly lifted out of the tub again with the TubDipper – no heavy lifting or back strain.

For children with poor sitting balance needing some trunk support while being bathed the TubDipper is ideal. The TubDipper removes the need of the parent or caregiver to hold on to the child with one hand and wash him with the other, because the child is safely secured into the comfortable polyester mesh sling of the TubDipper. Both hands are free to enjoy bath time, to wash, to play without fear of the child slipping under the water. At no time should a child be left unattended in a tub, even when the child is safe and secure in the TubDipper.