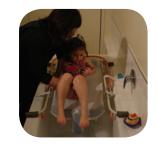

## Lower your child into the tub easily and safely.

The TubDipper reduces lifting stress and back strain on parents and caregivers while effortlessly setting the child down into the warm tub water in a semi reclined / seated position. After bath time the child is effortlessly lifted out of the tub again with the TubDipper – no heavy lifting or back strain.

For children with poor sitting balance needing some trunk support while being bathed the TubDipper is ideal. The TubDipper removes the need of the parent or caregiver to hold on to the child with one hand and wash him with the other, because the child is safely secured into the comfortable polyester mesh sling of the TubDipper. Both hands are free to enjoy bath time, to wash, to play without fear of the child slipping under the water. At no time should a child be left unattended in a tub, even when the child is safe and secure in the TubDipper.