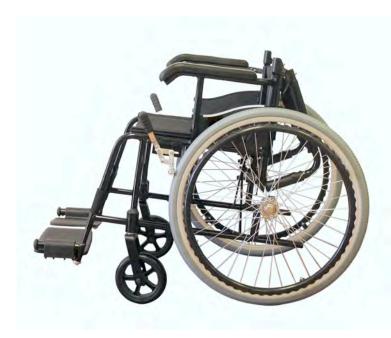

## LT-950

## aluminum high strength ultra lightweight, super compact wheelchairs

- Ultra light weight aluminum frame
- Medicare code: K0004
- Folding backrests
- Fixed armrests & footrests with velcro mount leg strap
- Flat free front casters
- 22" flat free rear wheels with polyurethane tires
- Breathable nylon upholstery
- Light weight only: 25 lbs w/footrests
- Weight capacity: 250 lbs
- Frame color: Black

| Model No. | seat  | seat  | seat   | back   | overall | overall    | Weight     | weight   |
|-----------|-------|-------|--------|--------|---------|------------|------------|----------|
|           | width | depth | height | height | height  | open width | w/riggings | capacity |
|           | (in.) | (in.) | (in.)  | (in.)  | (in.)   | (in.)      | (lb.)      | (lb.)    |
| LT-950    | 18    | 15    | 19 1/2 | 19     | 37      | 26         | 25         | 250      |