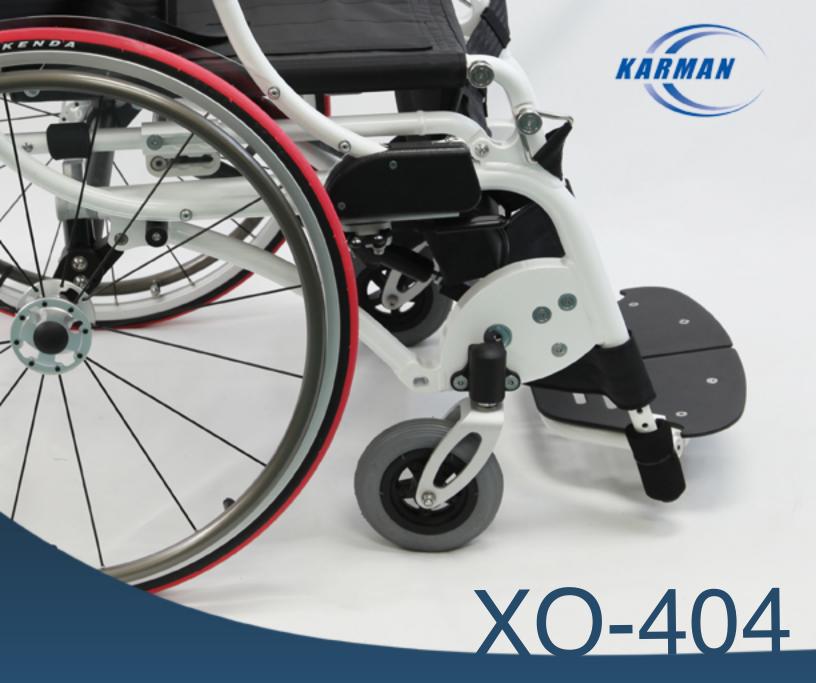

## **PRODUCT FEATURES**

- 57 lbs total weight with wheels
- 6061 T-6 Aircraft Grade Alumnium Frame
- Pure white frame color
- Transparent lightweight composite side panel
- High strength struts for manual standing
- Rear strut for stability and increased nimbleness
- Easy to use standing handle allows for manual stand in as litttle as 10 seconds
- · Quick release detachable rear wheels
- · Lightweight frame design
- Breathable nylon sling/upholstery seat and back
- 24" x 1" high profile pnuematic tires
- 6" x 1 1/4" poly foam front flat free casters
- · Padded flip-back armrest
- Flip up footplates
- Chest strap, pelvic seatbelt, and knee straps are standard
- Scissor style wheel
- Lifetime warranty on frames