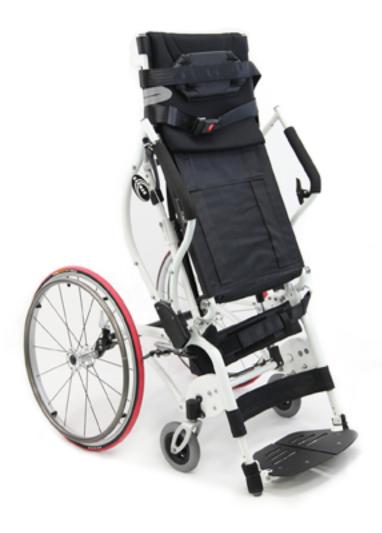

## Horizon Standing Wheelchair Manual Propel

Utilizing the lightest and strongest aluminum in the world, as well as incorporating ergonomics features into the design, the XO-404 Horizon Standing Wheelchair is the ideal chair for users who are active. The standing wheelchair allows users to independently propel the wheelchair throughtout daily activities and manually stand when desired.

With its armrest frame curving to allow for easier transferring and having the utmost appeal in the manual standing wheelchair market, this standing wheelchair has all the ideal features for users to move independently and freely.