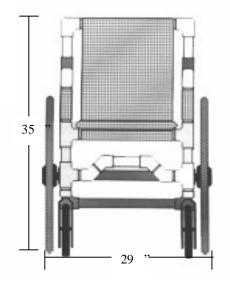

## **Specifications**

Height: 35 " Length: 34 " Width: 29 " Weight: 40 lbs

- Durable and Lightweight
- 7 & 24 inch Mag Wheels
- Totally Submersible
- Safe & Comfortable
- Stainless Steel Fasteners
- Stainless Steel Axle
- Full One-Year Warranty