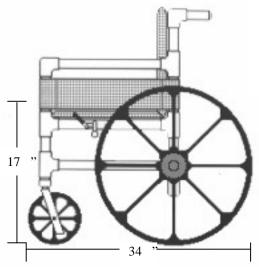

## **Specifications**

Height: 35 " Length: 34 " Width: 29 " Weight: 40 lbs

- Durable and Lightweight
- 7 & 24 inch Mag Wheels
- Totally Submersible
- Safe & Comfortable
- Stainless Steel Fasteners
- Stainless Steel Axle
- Full One-Year Warranty