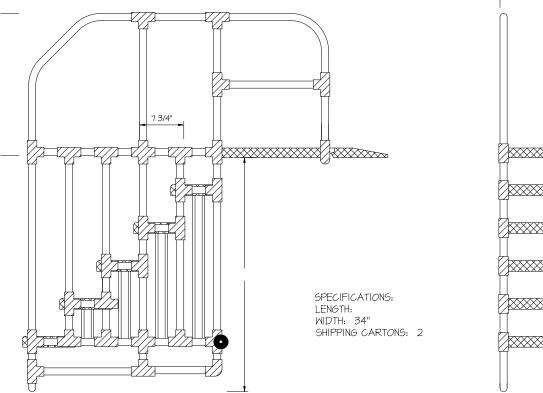

## <u>AquaTrek Ladder</u> (AQ-4000, AQ-5000, AQ-5600)

- · Durable and Lightweight
- Non-Slip Safety Treads on Each Step
- · Portable and Removable
- Built to Specifications of Your Pool
- · Full One-Year Warranty on All Parts
- · Available in 4, 5 or 6 Step Models

The AquaTrek Ladder lets you walk into your pool. People of all ages can enter and exit your pool with ease. Wide treads and handrails provide the needed stability. The AquaTrek Ladder is easily removed for automatic pool cleaners, retractable pool covers and solar blankets.