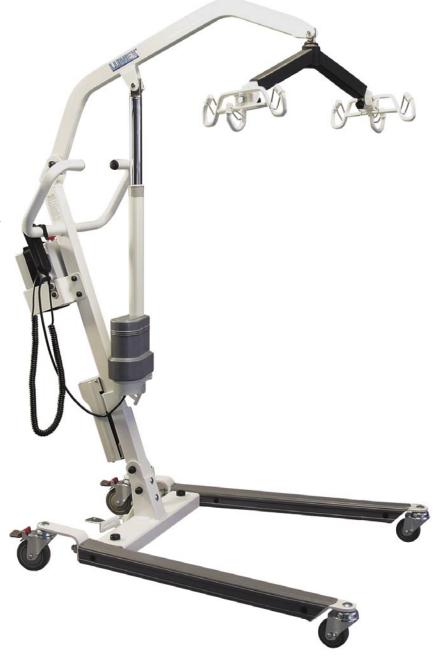

## **Lumex® Easy Lift Patient Lifting System**

- Heavy-gauge steel construction.
- Six-point spreader bar with 360° rotation tilts for extra comfort and safety.
- Uses Lumex six-point, four-point slings or 2-point slings.
- Unique, ergonomic foot pedal leg opening.
- Large, easy to grip handles for easy maneuvering.
- Lower base height maximizes stability and fits under most beds.
- Rubber base coating protects furniture and walls.
- 24V DC motor allows quiet smooth operation.
- Ergonomically designed hand pendant with pendant hook.
- Warning beep for low battery charge and weight capacity levels.
- Easy access emergency stop button.
- Emergency manual lowering device.
- Available with maximum weight capacity of 400 lb.
- White powder-coated finish.
- Accessorystorage bag included for slings and charger.
- Optional digital scale available.
- Designed to meet the requirements of HCPCS code:E0635.
- 1 year limited warranty.

**LF1050** 400 lb weight capacity 1 ea

| Туре     | Max.<br>Weight<br>Capacity | Floor<br>Clearance | Lifting<br>Range Min.<br>Height | Max.<br>Height |       | Overall<br>Width | Max.<br>Base<br>Width | Min.<br>Base<br>Width | Weight   | Motor  | Warranty<br>Frame | Battery |
|----------|----------------------------|--------------------|---------------------------------|----------------|-------|------------------|-----------------------|-----------------------|----------|--------|-------------------|---------|
| Electric | 400 lb                     | 4.5"               | 15.5"                           | 64.0"          | 41.0" | 26.5"            | 38.0"                 | 26.5"                 | 114.4 lb | 24v DC | 1 yr.             | 1 yr.   |