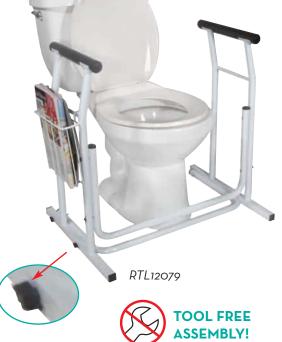

## **Stand Alone Toilet Safety Rail** RTL12079

2 retail boxes/cs

## **FEATURES:**

- Free standing around toilet.
- Easy, tool free assembly using wing nuts.
- Fits standard and elongated toilets.
- Comes with padded armrests for added comfort.

Product

Weight

10.5 lbs.

9.0 lbs.

- Comes with a magazine rack for added convenience.
- Limited Lifetime Warranty.

Height

Seat

11.5"

NA

| *Important Notice: Item numbers that display an asterisk (*) reflect an item that will be discontinued or package change |  |
|--------------------------------------------------------------------------------------------------------------------------|--|