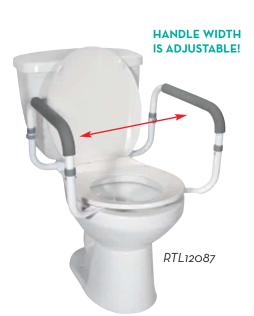

Available Pack **Toilet Safety Rail** RTL12087 2 retail boxes/cs **FEATURES:** 

drive

**RTL12087** 

COMPARE TO:

CAREX®

**B368** 

**MOEN**<sup>®</sup>

**DN7015** 

- Allows individuals to safely sit or stand.
- Easy assembly and installation.
- Comes with soft, padded handles for comfort.
- Width adjusts from 16" 18" between handles.
- Limited Lifetime Warranty.

## **SPECIFICATIONS**

Width

**Between Arms** 

(smallest)

19.5 "

NA

Item #

RTL12087