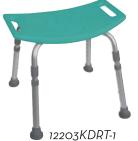

## Deluxe, K.D. Aluminum, Bath Bench without Back

12203KD-4 Knocked Down, Tool Free Assembly,

(Has replaced 12106-4 and 12203-4), 4/cs

RTL12203KDR Knocked Down, Tool Free Assembly,

Retail, (Has replaced 12203KDR-1), 1/cs

12203KDRB-1 Knocked Down, Tool Free Assembly,

Retail, Blue, 1/cs

12203KDRT-1 Knocked Down, Tool Free Assembly,

Retail, Teal, 1/cs

12203KDRY-1 Knocked Down, Tool Free Assembly,

Retail, Yellow, 1/cs

12002T Replacement Tips for 12203, 4/bx

## **FEATURES:**

- Easy snap together assembly, Seat and Legs.
- Blow-molded bench provides comfort and strength.
- Drainage holes in bench reduce slipping.
- Aluminum frame is lightweight, durable and corrosion proof.
- Height adjustable, angled legs with suction style tips provide additional stability.
- Support collar reduces rattle.
- Limited Lifetime Warranty.