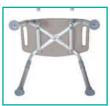

**COVER ALLOWS FOR** 

**PUSH PINS TO BE** 

**DEPRESSED WITHOUT** 

PINCHING FINGER. THE AUDIBLE "CLICK" WILL

**BE HEARD WHEN** 

**SECURE!** 