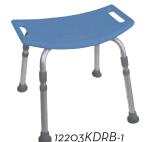

12203KDRB-1 Knocked Down, Tool Free Assembly,

Retail, Blue, 1/cs

12203KDRT-1 Knocked Down, Tool Free Assembly,

Retail, Teal, 1/cs

12203KDRY-1 Knocked Down, Tool Free Assembly,

Retail, Yellow, 1/cs

12002T Replacement Tips for 12203, 4/bx