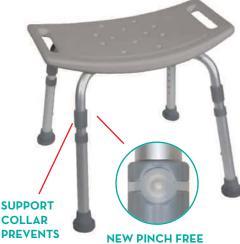

## **FEATURES:**

- Easy snap together assembly, Seat and Legs.
- Blow-molded bench provides comfort and strength.
- Drainage holes in bench reduce slipping.
- Aluminum frame is lightweight, durable and corrosion proof.
- Height adjustable, angled legs with suction style tips provide additional stability.
- Support collar reduces rattle.
- Limited Lifetime Warranty.