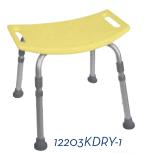

12203KDRB-1 Knocked Down, Tool Free Assembly,

Retail, Blue, 1/cs

12203KDRT-1 Knocked Down, Tool Free Assembly,

Retail, Teal, 1/cs

12203KDRY-1 Knocked Down, Tool Free Assembly,

Retail, Yellow, 1/cs

12002T Replacement Tips for 12203, 4/bx