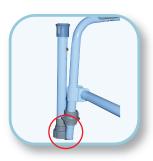

## LEGS FOLD UP FOR SMALLEST FOLDED COMMODE AVAILABLE!

### ELASTIC CORD ALLOWS LEG TO BE FOLDED UP TO REDUCE SIZE FOR STORAGE AND TRANSPORT!