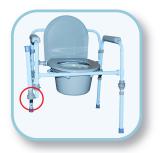

## LEGS FOLD UP FOR SMALLEST FOLDED COMMODE AVAILABLE!

### ELASTIC CORD ALLOWS LEG TO BE FOLDED UP TO REDUCE SIZE FOR STORAGE AND TRANSPORT!