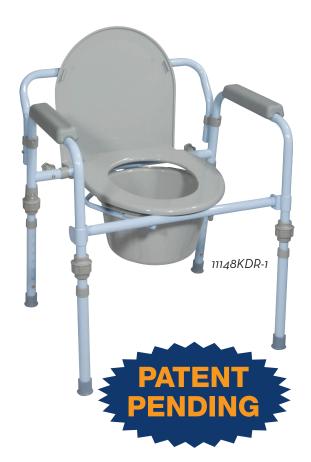

# **Folding Steel Commode**

11148KDR-1

(Retail box, standard seat depth), (Has replaced 11148-1), 1/cs

### **FEATURES:**

- Easily opens and folds.
- Folds flat for convenient storage and transportation.
- Durable plastic snap on seat and lid.
- Blue powder coated steel welded construction increases strength and durability.
- Plastic arms for added comfort.
- Comes complete with 12 qt. commode bucket with carry handle, cover and splash shield.
- Limited Lifetime Warranty.

### **SPECIFICATIONS**

| Item #     | Width<br>(between<br>arms) | Outside<br>Width | Width<br>Seat | Depth<br>Seat | Height<br>(highest) | Height<br>(lowest) | Product<br>Weight | Carton<br>Shipping<br>Weight | Weight<br>Limit |
|------------|----------------------------|------------------|---------------|---------------|---------------------|--------------------|-------------------|------------------------------|-----------------|
| 11148KDR-1 | l 18"                      | 22"              | 13.5"         | 14.5"         | 22"                 | 16"                | 14.8 lbs.         | 17.8 lbs.                    | 350 lbs.        |