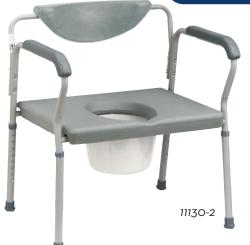

# **Deluxe Bariatric Commode**

11130-2 Assembled, 2/cs
11129 Replacement Wing Nut, 2/bx
11130B Replacement Back Rest, 1/ea
11130S Replacement Seat, 1/ea
11135TIP Replacement Tip, 1" Grey, 1/ea

### **FEATURES:**

- 650 lb. weight capacity.
- Large, padded backrest provides patient comfort.
- Durable, heavy duty, grey powder coated steel tubing is sturdy and easy to maintain.
- Large, durable snap-on seat.
- Plastic armrests provide comfort and stability.
- Pail easily slides in from the front of the commode.
- Comes complete with 12 qt. commode bucket and cover that removes from behind.
- Limited Lifetime Warranty.