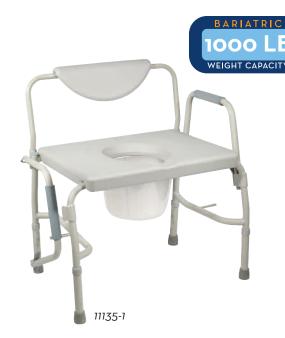

# Deluxe Bariatric Drop-Arm Commode

11135-1 Assembled, 1/cs 11135-S Replacement Seat, 1/ea 11135TIP Replacement Tip, 1" Grey, 1/ea 11135B Replacement Back Support, 1/cs

## **FEATURES:**

- 1000 lb. weight capacity.
- Easy-to-release arm mechanism allows for safe lateral patient transfers to and from commode.
- Accommodates individuals up to 1000 lbs.
- Durable, heavy duty, grey powder coated steel tubing is sturdy and easy to maintain.
- Large, durable snap-on seat.
- Padded armrests provide comfort and stability.
- Pail easily slides in from the front of the commode.
- Comes complete with 12 qt. commode bucket and cover that removes from behind.
- Limited Lifetime Warranty.