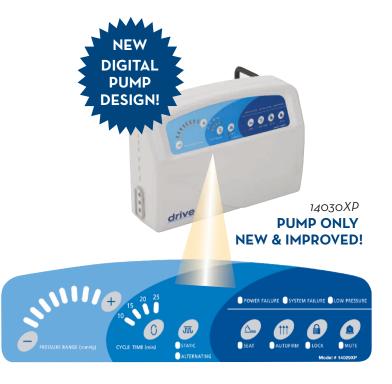

 Digital pump allows for customization to individual patients' comfort and safety needs, and will auto return to alternating pressure mode if system is left on static mode for >2 hours.

- **4-way stretch cover** is low sheer, fluid-resistant, vapor permeable, quilted and zippered.
- Each one of the 20, 10" deep air bladders are easily removed and replaced.
- Pillow function maintains the 3 air cells at the head of the bed in static mode for patient comfort.
- 3 diagnostic alarms tell you whether a problem is with the mattress or the pump for more efficient servicing.
- 1000 lb. weight capacity.
- CPR valve allows for rapid deflation.

#### **PARTS:**

14054M 80" (L) x 54" (W) x 10" (H),

Mattress Only, 1/ea

14030XP Pump Only for 14054, 1/ea

14054-CELL Replacement Bladder for 14054, 1/ea

# SPECIFICATIONS: Pump:

- Power: 120 VAC, 60 Hz
- Pressure Range: 20 mmHg to 60 mmHg (inner mattress pressure)
- Auto firm (60 mmHg, Auto return in 30 min.)
- Seat function (Pressure preset + 10 mmHg)
- Static selectable with auto-return to alternating mode.
- Adjustable cycle time 10, 15, 20, 25 minutes.
- Function lock (Auto lock in 30 seconds)
- Low pressure alarm
- System (alternating) alarm
- Power failure alarm
- Alarm mute
- Memory function
- Air Flow: 12-LPM
- Power Cord Length: 15 Ft.
- Pump Dimensions: 4.5" (L) x 14.2" (W) x 9.8" (H)
- UL: 60601-1, 1st Edition-2003
- Limited 18 Month Warranty